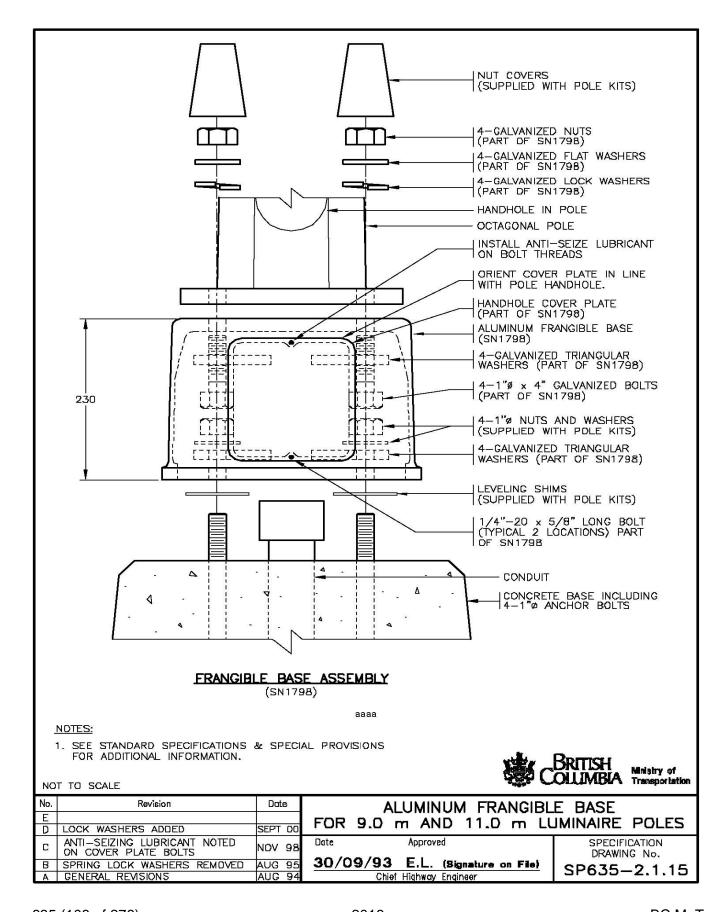

## Section SS635 Electrical and Signing

- 1. 2.1.14 and 2.1.15 are missing (should be reinstated on pages 107 & 108).
- 2. Drawing numbers 2.3.14 and 2.4.15 (page 107 & 108) appear in the 2.1xx series where 2.1.14 and 2.1.15 should be. 2.3.14 should follow 2.3.13, and 2.4.15 should follow 2.4.14
- 3. Drawing 2.4.8 is duplicated (page 140 & 141)
- 4. There is a drawing number 2.4.16 (page 154) after drawing number 2.4.20 (page 153). This drawing should be omitted. Just to be clear, there is already a drawing numbered 2.4.16 located between .15 and .17 in the 2.4.xx series; this drawing should remain where it is.