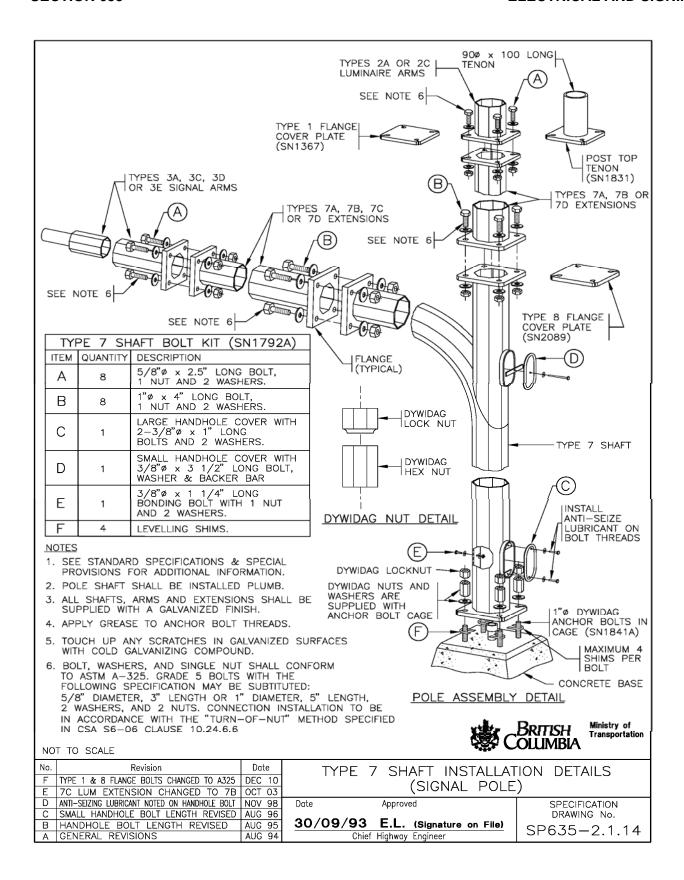

## Section SS635 Electrical and Signing

- 1. 2.1.14 and 2.1.15 are missing (should be reinstated on pages 107 & 108).
- 2. Drawing numbers 2.3.14 and 2.4.15 (page 107 & 108) appear in the 2.1xx series where 2.1.14 and 2.1.15 should be. 2.3.14 should follow 2.3.13, and 2.4.15 should follow 2.4.14
- 3. Drawing 2.4.8 is duplicated (page 140 & 141)
- 4. There is a drawing number 2.4.16 (page 154) after drawing number 2.4.20 (page 153). This drawing should be omitted. Just to be clear, there is already a drawing numbered 2.4.16 located between .15 and .17 in the 2.4.xx series; this drawing should remain where it is.