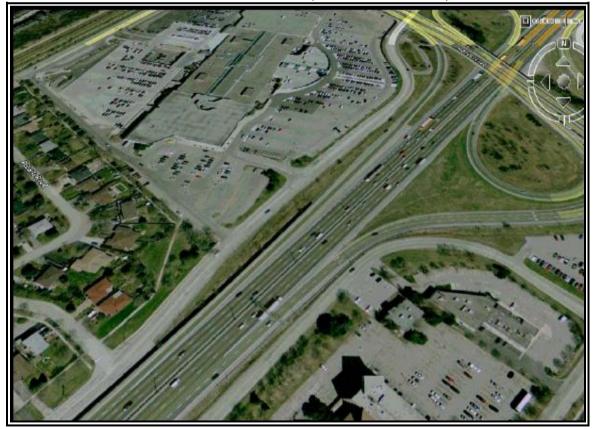

|  |  |  |
| Length of Work Zone      | 6.8 Km                                    |  |  |  |
| Duration of Closure      | 22:30-01:30                               |  |  |  |
| Interchange              | Trafalgar road ramp closed                |  |  |  |
| Type of Traffic Control  | TL-29                                     |  |  |  |
| Pavement Condition       | Average                                   |  |  |  |
| Distractions             | Moving construction vehicles              |  |  |  |
| List of Photos Taken     | 1 Photo Taken                             |  |  |  |
| Other Comments           | Limited space for data collection         |  |  |  |



9.2.2 MAP OF LOCATION OF SITE 2007-2125 (SAME AS ABOVE)

#### 9.2.3 AERIAL VIEW OF SITE 2007-2125 (SAME AS ABOVE)



**9.2.4 DATA COLLECTED FROM SITE 2007-2125 ON NOVEBMER 14, 2007** This site visit yielded no data.

#### 9.2.5 PHOTOS TAKEN OF SITE 2007-2125 ON NOVEMBER 14, 2007



# 9.3 SITE VISIT 3 – JUNE 26, 2008 9.3.1 SITE CHARACTERISTICS FORM FOR SITE 2007-2125

| Date                                   | 26-Jun-08                                               |  |  |
|----------------------------------------|---------------------------------------------------------|--|--|
| Hwy No.                                | 2007-2125                                               |  |  |
| Location                               | QEW in Oakville - just West of Trafalgar Rd             |  |  |
| Weather                                | Clear                                                   |  |  |
| Starting