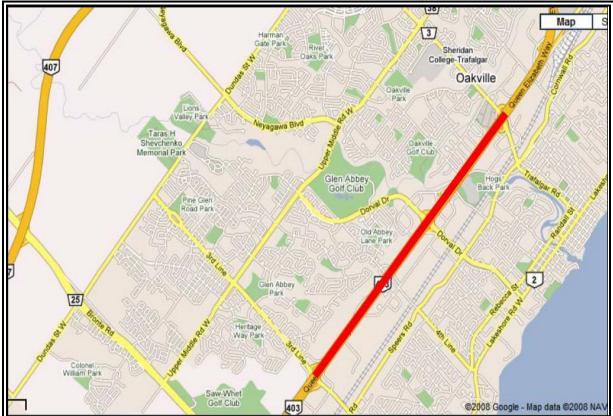

| 100                                       |  |  |  |
| Curve of Road            | No curve                                  |  |  |  |
| Length of Work Zone      | 6.8 Km                                    |  |  |  |
| Duration of Closure      | 22:30-01:30                               |  |  |  |
| Interchange              | Trafalgar road ramp closed                |  |  |  |
| Type of Traffic Control  | TL-29                                     |  |  |  |
| Pavement Condition       | Average                                   |  |  |  |
| Distractions             | Moving construction vehicles              |  |  |  |
| List of Photos Taken     | 1 Photo Taken                             |  |  |  |
| Other Comments           | Limited space for data collection         |  |  |  |



9.2.2 MAP OF LOCATION OF SITE 2007-2125 (SAME AS ABOVE)

#### 9.2.3 AERIAL VIEW OF SITE 2007-2125 (SAME AS ABOVE)



**9.2.4 DATA COLLECTED FROM SITE 2007-2125 ON NOVEBMER 14, 2007** This site visit yielded no data.

#### 9.2.5 PHOTOS TAKEN OF SITE 2007-2125 ON NOVEMBER 14, 2007



# 9.3 SITE VISIT 3 – JUNE 26, 2008 9.3.1 SITE CHARACTERISTICS FORM FOR SITE 2007-2125

| Date                                   | 26-Jun-08                                               |  |  |
|----------------------------------------|---------------------------------------------------------|--|--|
| Hwy No.                                | 2007-2125                                               |  |  |
| Location                               | QEW in Oakville - just West of Trafalgar Rd             |  |  |