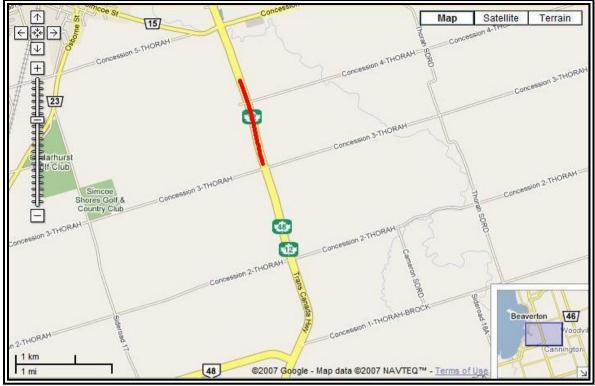

2.1.2 MAP OF LOCATION OF SITE 2007-2130

**2.1.4 DATA COLLECTED FROM SITE 2007-2130 ON SEPTEMBER 26, 2007** This site visit yielded no data.

**2.1.5 PHOTOS TAKEN OF SITE 2007-2130ON SEPTEMBER 26, 2007** No photos were taken on this site visit.