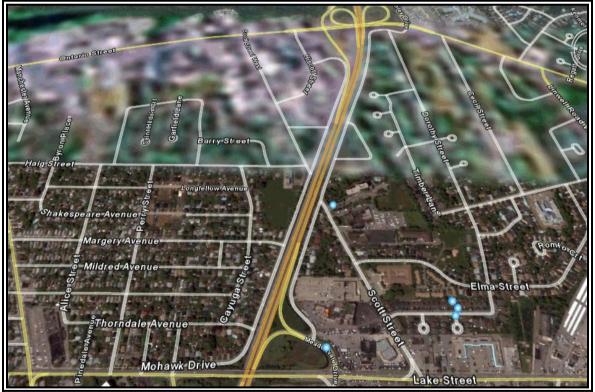

t is Lake st. |  |  |
| Type of Traffic Control   | Lane arrow lighted signs. Barrel separated                                                     |  |  |
| <b>Pavement Condition</b> | Good                                                                                           |  |  |
| Distractions              | Night time. Workers present – barrier adjustments                                              |  |  |
| List of Photos Taken      | 2 Photos Taken                                                                                 |  |  |
| Other Comments            | Due to construction location, traffic onto lake could flow through                             |  |  |



7.2.2 MAP OF LOCATION OF SITE 2007-2027 (SAME AS ABOVE)

7.2.3 AERIAL VIEW OF SITE 2007-2027 (SAME AS ABOVE)



#### 7.2.4 DATA COLLECTED FROM SITE 2007-2027 ON OCTOBER 2, 2007



### 7.2.5 PHOTOS TAKEN OF SITE 2007-2027ON OCTOBER 2, 2007





# 7.3 SITE VISIT 3 – MARCH 13, 2008 - WB 7.3.1 SITE CHARACTERISTICS FORM FOR SITE 2007-2027

| Date                        | 13-Mar                                                                                         |
|-----------------------------|------------------------------------------------------------------------------------------------|
| Name of the Site            | QEW Toronto bound                                                                              |
| Location                    | St. Catharine's                                                                                |
| Weather                     | Cold