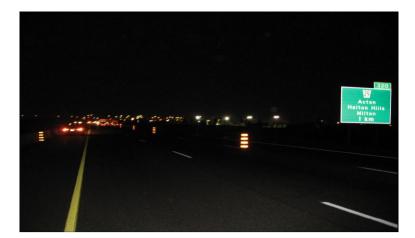

# 1.1 SITE VISIT 1 – AUGUST 27, 2007 1.1.1 SITE CHARACTERISTICS FORM FOR SITE 2007-2253

| Date                    | 27-Aug, 2007                                  |
|-------------------------|-----------------------------------------------|
| Hwy No:                 | 401 EB                                        |
| Location                | 3 to 4.1 km East of Guelph Line               |
| Weather                 | Clear                                         |
| Starting Time           | 22:00                                         |
| End Time                | 02:30 (August 28, 2007)                       |
| Day of Week             | Monday-Tuesday (Weekday)                      |
| Time of Day             | Night                                         |
| Assigned Lane           | 1 & 2                                         |
| Lane Width (m)          | 3.75                                          |
| Direction of Traffic    | E/B                                           |
| Shoulder Type           | Fully Paved                                   |
| Lane Closure            | Multilane (2 left lanes)                      |
| OPP Presence            | No                                            |
| Facility Type           | Six lane divided freeway                      |
| Driver Population       | Off-peak                                      |
| % Heavy Vehicles        | Data not collected                            |
| Grade of Road           | Flat                                          |
| Speed Limit (km/hr)     | 100                                           |
| Curve of Road           | Straight                                      |
| Length of Work Zone     | 1.1 Km                                        |
| Duration of Closure     | 22:00 - 06:00                                 |
| Interchange             | None within work zone                         |
| Type of Traffic Control | TL-38                                         |
| Pavement Condition      | Paving                                        |
| Distractions            | None                                          |
| List of Photos Taken    | 3 Photos taken                                |
| Other Comments          | No forced flow condition - Data not collected |

### 1.1.5 PHOTOS TAKEN OF 2007-2253 ON AUGUST 27, 2007