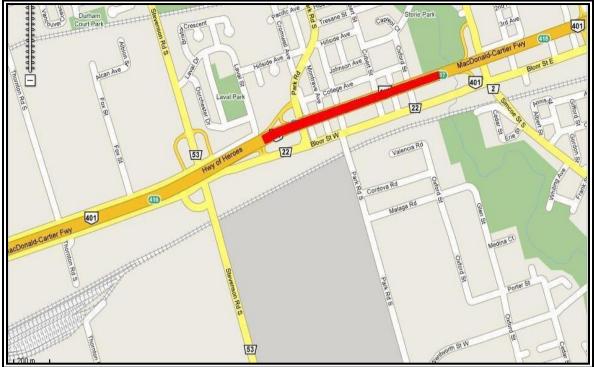

### 3.1.2 MAP OF LOCATION OF SITE 2005-2014

3.1.3 AERIAL VIEW OF SITE 2005-2014

| Road       |      | Hwy 401 EB                  |
|------------|------|-----------------------------|
| Location   |      | Hwy 401 in Oshawa; near     |
|            |      | Thickson Road               |
| Evaluation | Days | September 27, October 9, 12 |
|            |      |                             |