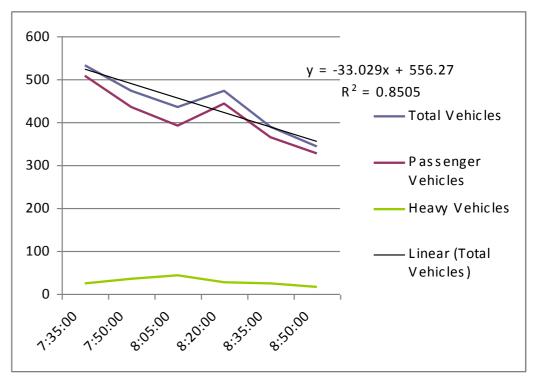

3.1.4 DATA COLLECTED FROM SITE 2005-2014 ON SEPTEMBER 27, 2007

Date: Thursday, September 27, 2007

| Average Total Flow (ATF) | 1190 |
|--------------------------|------|
| SD - ATF                 | 143  |
| Average PV Flow (APVF)   | 908  |
| SD - APVF                | 141  |
| Average HV Flow (AHVF)   | 282  |
| SD - AHVF                | 40   |

|            | Finish   |             |     |    |      |        |        |        | <b></b> |           |
|------------|----------|-------------|-----|----|------|--------|--------|--------|---------|-----------|
| Start Time | Time     | Leg<br>Time | PV  | ΗV | Hour | Minute | Second | (hr)   | Vol     | пv<br>Vol |
| 20:20:00   | 20:35:00 | 00:15:00    | 287 | 64 | 0    | 15     | 0      | 0.2500 | 1148    | 256       |
| 20:40:00   | 20:55:00 | 00:15:00    | 214 | 89 | 0    | 15     | 0      | 0.2500 | 856     | 356       |
| 20:55:00   | 21:10:00 | 00:15:00    | 225 | 82 | 0    | 15     | 0      | 0.2500 | 900     | 328       |
| 21:10:00   | 21:25:00 | 00:15:00    | 263 | 68 | 0    | 15     | 0      | 0.2500 | 1052    | 272       |
| 21:25:00   | 21:40:00 | 00:15:00    | 266 | 67 | 0    | 15     | 0      | 0.2500 | 1064    | 268       |
| 21:40:00   | 21:55:00 | 00:15:00    | 197 | 75 | 0    | 15     | 0      | 0.2500 | 788     | 300       |
| 22:05:00   | 22:20:00 | 00:15:00    | 144 | 67 | 0    | 15     | 0      | 0.2500 | 576     | 268       |
| 22:20:00   | 22:35:00 | 00:15:00    | 214 | 63 | 0    | 15     | 0      | 0.2500 | 856     | 252       |
| 22:35:00   | 22:50:00 | 00:15:00    | 217 | 60 | 0    | 15     | 0      | 0.2500 | 868     | 240       |
| 23:30:00   | 23:45:00 | 00:15:00    | 263 | 64 | 0    | 15     | 0      | 0.2500 | 1052    | 256       |
| 23:45:00   | 00:00:00 | 00:15:00    | 215 | 58 | 0    | 15     | 0      | 0.2500 | 860     | 232       |
| 00:00:00   | 00:15:00 | 00:15:00    | 232 | 86 | 0    | 15     | 0      | 0.2500 | 928     | 344       |
| 00:15:00   | 00:30:00 | 00:15:00    | 217 | 65 | 0    | 15     | 0      | 0.2500 | 868     | 260       |
| 00:30:00   | 00:45:00 | 00:15:00    | 224 | 80 | 0    | 15     | 0      | 0.2500 | 896     | 320       |

1216