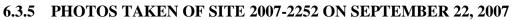

#### 5.3.4 DATA COLLECTED FROM SITE 2006-2024 ON NOVEMBER 4, 2007 - NB

| 0:00:00 | 0:15:00 | 0:15:00 | 191 | 2 | 0 | 15 | 0 | 0.2500 | 764 | 8 | 772 |
|---------|---------|---------|-----|---|---|----|---|--------|-----|---|-----|
| 0:15:00 | 0:30:00 | 0:15:00 | 142 | 2 | 0 | 15 | 0 | 0.2500 | 568 | 8 | 576 |