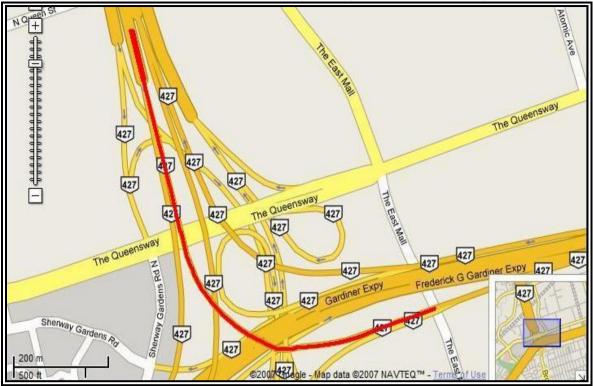

### 7.1 SITE VISIT 1 – OCTOBER 2, 2007 - EB 7.1.1 SITE CHARACTERISTICS FORM FOR SITE 2007-2027

| Date                    | 02-Oct                                                                          |  |  |  |  |  |  |
|-------------------------|---------------------------------------------------------------------------------|--|--|--|--|--|--|
| Name of the Site        | QEW Niagara bound                                                               |  |  |  |  |  |  |
| Location                | St. Catharine's                                                                 |  |  |  |  |  |  |
| Weather                 | Warm and clear, road wet due to earlier rain                                    |  |  |  |  |  |  |
| Starting Time           | 20:30                                                                           |  |  |  |  |  |  |
| End Time                | 21:00                                                                           |  |  |  |  |  |  |
| Day of Week             | Tuesday                                                                         |  |  |  |  |  |  |
| Time of Day             | Night                                                                           |  |  |  |  |  |  |
| Assigned Lane           | Traffic in South lane; North lane closed. On/Off ramp lane beside open(see map) |  |  |  |  |  |  |
| Lane Width (m)          |                                                                                 |  |  |  |  |  |  |
| Direction of Traffic    | EB                                                                              |  |  |  |  |  |  |
| Shoulder Type           | Paved                                                                           |  |  |  |  |  |  |
| Lane Closure            | 1 left lane                                                                     |  |  |  |  |  |  |
| OPP Presence            | No                                                                              |  |  |  |  |  |  |
| Time of OPP Presence    |                                                                                 |  |  |  |  |  |  |
| Facility Type           | 4 lane, divided highway                                                         |  |  |  |  |  |  |
| Driver Population       | Mostly trucks, some commuter vehicles, becoming more heavily trucks             |  |  |  |  |  |  |
| % Heavy Vehicles        |                                                                                 |  |  |  |  |  |  |
| Grade of Road           | Slightly uphill                                                                 |  |  |  |  |  |  |
| Speed Limit (km/hr)     | 100                                                                             |  |  |  |  |  |  |
| Curve of Road           | 0                                                                               |  |  |  |  |  |  |
| Length of Work Zone     | 300m taper. 1.0km closure (Ontario to Lake St.)                                 |  |  |  |  |  |  |
| Duration of Closure     | Evening only. Closed at 8:30pm                                                  |  |  |  |  |  |  |
| Intersections           | Closure begins shortly after 7th. 7th onramp closest access.                    |  |  |  |  |  |  |
| Type of Traffic Control | Lane arrow lighted signs. Barrel separated                                      |  |  |  |  |  |  |
| Pavement Condition      | Good                                                                            |  |  |  |  |  |  |
| Distractions            | Night time. Workers present – barrier adjustments                               |  |  |  |  |  |  |
| List of Photos Taken    |                                                                                 |  |  |  |  |  |  |
| Other Comments          | No reduced flow, therefore no data taken. Max speed reduction was by 10%.       |  |  |  |  |  |  |