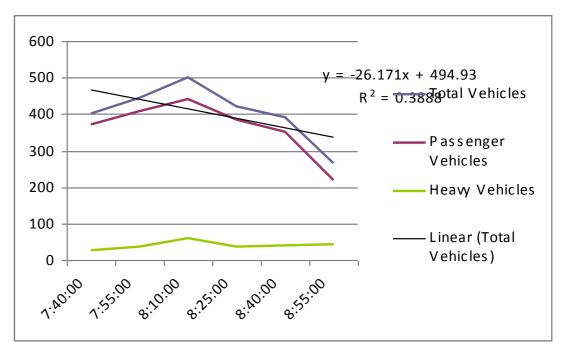

3.1.4 DATA COLLECTED FROM SITE 2005-2014 ON SEPTEMBER 27, 2007

Date: Thursday, September 27, 2007

| Average Total Flow (ATF) | 1190 |
|--------------------------|------|
| SD - ATF                 | 143  |
| Average PV Flow (APVF)   | 908  |
| SD - APVF                | 141  |
| Average HV Flow (AHVF)   | 282  |
| SD - AHVF                | 40   |