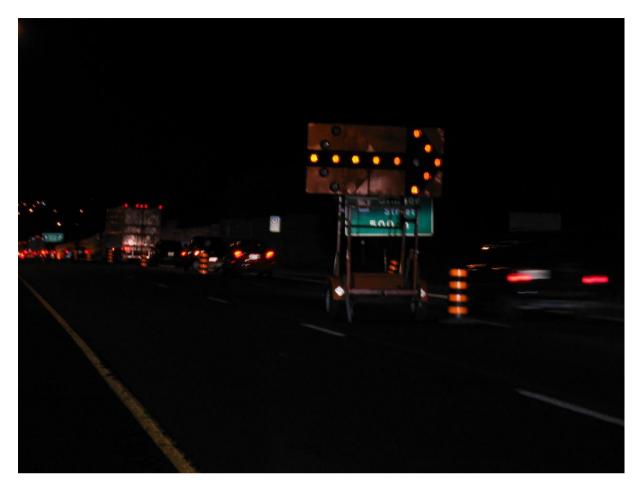

|       |
|------------|----------|----------|-----|----|------|--------|--------|--------|------|-----|-------|
| Start Time | Time     | Time     | ΡV  | ΗV | Hour | Minute | Second | (hr)   | Vol  | Vol | vphpl |
| 21:25:00   | 21:40:00 | 00:15:00 | 267 | 44 | 0    | 15     | 0      | 0.2500 | 1068 | 176 | 1244  |
| 21:40:00   | 21:55:00 | 00:15:00 | 290 | 51 | 0    | 15     | 0      | 0.2500 | 1160 | 204 | 1364  |
| 22:00:00   | 22:15:00 | 00:15:00 | 223 | 43 | 0    | 15     | 0      | 0.2500 | 892  | 172 | 1064  |
| 22:20:00   | 22:35:00 | 00:15:00 | 201 | 50 | 0    | 15     | 0      | 0.2500 | 804  | 200 | 1004  |
| 22:40:00   | 22:55:00 | 00:15:00 | 241 | 34 | 0    | 15     | 0      | 0.2500 | 964  | 136 | 1100  |

### 3.6.5 PHOTOS TAKEN OF SITE 2005-2014 ON JUL 13, 2008 - NIGHT





# 4 2007-2030, Hwy 400 N

### 4.1 SITE VISIT 1 – OCTOBER 22, 2007 4.1.1 SITE CHARACTERISTICS FORM FOR SITE 2007-2030

| 4.1.1 SITE CHARAC          |                                                       |  |  |  |  |  |  |
|----------------------------|-------------------------------------------------------|--|--|--|--|--|--|
| Date                       | 22-Oct                                                |  |  |  |  |  |  |
| Hwy No.                    | 400 NB                                                |  |  |  |  |  |  |
| Location                   | Hwy 400 CPR Overpass, North of Barrie                 |  |  |  |  |  |  |
| Weather                    | Clear                                                 |  |  |  |  |  |  |
| Starting Time              | 15:00