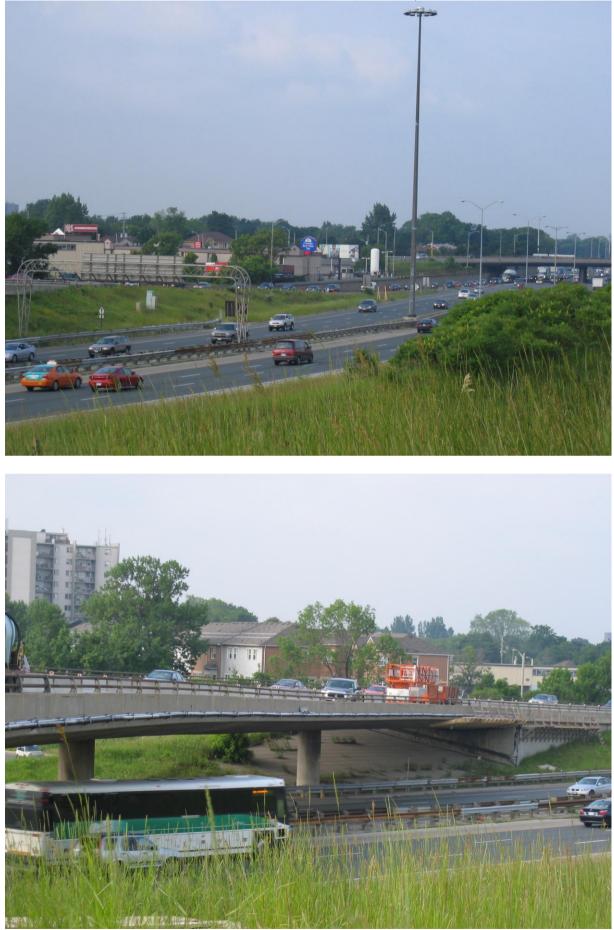

### 7.1 SITE VISIT 1 – OCTOBER 2, 2007 - EB 7.1.1 SITE CHARACTERISTICS FORM FOR SITE 2007-2027

| Date                    | 02-Oct                                                                          |  |  |  |  |  |  |
|-------------------------|---------------------------------------------------------------------------------|--|--|--|--|--|--|
| Name of the Site        | QEW Niagara bound                                                               |  |  |  |  |  |  |
| Location                | St. Catharine's                                                                 |  |  |  |  |  |  |
| Weather                 | Warm and clear, road wet due to earlier rain                                    |  |  |  |  |  |  |
| Starting Time           | 20:30                                                                           |  |  |  |  |  |  |
| End Time                | 21:00                                                                           |  |  |  |  |  |  |
| Day of Week             | Tuesday                                                                         |  |  |  |  |  |  |
| Time of Day             | Night                                                                           |  |  |  |  |  |  |
| Assigned Lane           | Traffic in South lane; North lane closed. On/Off ramp lane beside open(see map) |  |  |  |  |  |  |
| Lane Width (m)          |                                                                                 |  |  |  |  |  |  |
| Direction of Traffic    | EB                                                                              |  |  |  |  |  |  |
| Shoulder Type           | Paved                                                                           |  |  |  |  |  |  |
| Lane Closure            | 1 left lane                                                                     |  |  |  |  |  |  |
| OPP Presence            | No                                                                              |  |  |  |  |  |  |
| Time of OPP Presence    |                                                                                 |  |  |  |  |  |  |
| Facility Type           | 4 lane, divided highway                                                         |  |  |  |  |  |  |
| Driver Population       | Mostly trucks, some commuter vehicles, becoming more heavily trucks             |  |  |  |  |  |  |
| % Heavy Vehicles        |                                                                                 |  |  |  |  |  |  |
| Grade of Road           | Slightly uphill                                                                 |  |  |  |  |  |  |
| Speed Limit (km/hr)     | 100                                                                             |  |  |  |  |  |  |
| Curve of Road           | 0                                                                               |  |  |  |  |  |  |
| Length of Work Zone     | 300m taper. 1.0km closure (Ontario to Lake St.)                                 |  |  |  |  |  |  |
| Duration of Closure     | Evening only. Closed at 8:30pm                                                  |  |  |  |  |  |  |
| Intersections           | Closure begins shortly after 7th. 7th onramp closest access.                    |  |  |  |  |  |  |
| Type of Traffic Control | Lane arrow lighted signs. Barrel separated                                      |  |  |  |  |  |  |
| Pavement Condition      | Good                                                                            |  |  |  |  |  |  |
| Distractions            | Night time. Workers present – barrier adjustments                               |  |  |  |  |  |  |
| List of Photos Taken    |                                                                                 |  |  |  |  |  |  |
| Other Comments          | No reduced flow, therefore no data taken. Max speed reduction was by 10%.       |  |  |  |  |  |  |