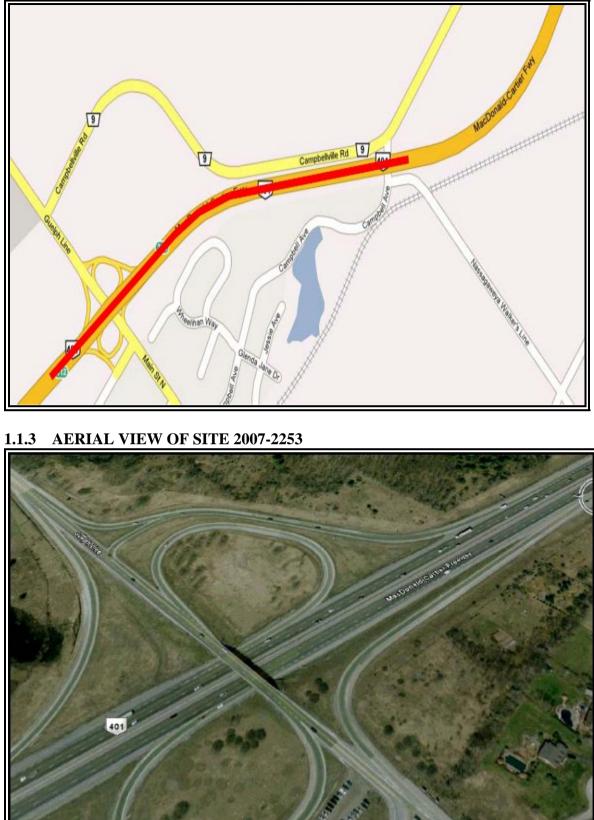

### 1.1.2 MAP OF LOCATION OF SITE 2007-2253

**1.1.4 DATA COLLECTED** This site visit yielded no data.