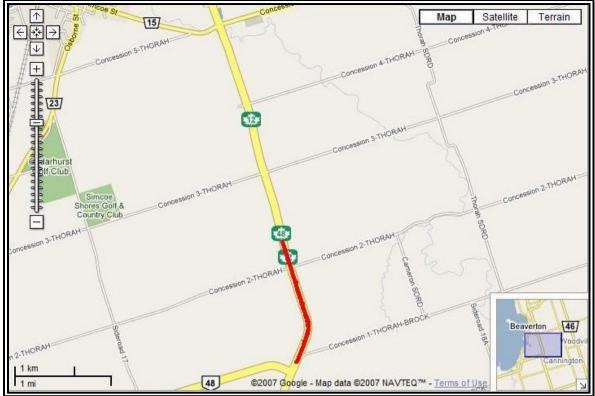

2.1.2 MAP OF LOCATION OF SITE 2007-2130

**2.1.4 DATA COLLECTED FROM SITE 2007-2130 ON SEPTEMBER 26, 2007** This site visit yielded no data.

**2.1.5 PHOTOS TAKEN OF SITE 2007-2130ON SEPTEMBER 26, 2007** No photos were taken on this site visit.