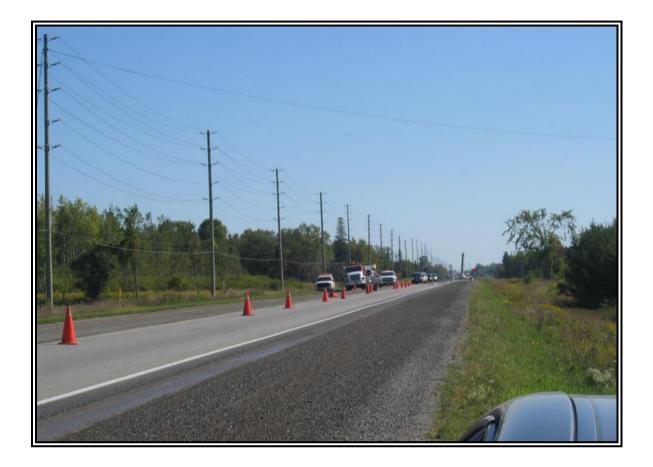

# 1.1 SITE VISIT 1 – AUGUST 27, 2007 1.1.1 SITE CHARACTERISTICS FORM FOR SITE 2007-2253

| Date                    | 27-Aug, 2007                                  |
|-------------------------|-----------------------------------------------|
| Hwy No:                 | 401 EB                                        |
| Location                | 3 to 4.1 km East of Guelph Line               |
| Weather                 | Clear                                         |
| Starting Time           | 22:00                                         |
| End Time                | 02:30 (August 28, 2007)                       |
| Day of Week             | Monday-Tuesday (Weekday)                      |
| Time of Day             | Night                                         |
| Assigned Lane           | 1 & 2                                         |
| Lane Width (m)          | 3.75                                          |
| Direction of Traffic    | E/B                                           |
| Shoulder Type           | Fully Paved                                   |
| Lane Closure            | Multilane (2 left lanes)                      |
| OPP Presence            | No                                            |
| Facility Type           | Six lane divided freeway                      |
| Driver Population       | Off-peak                                      |
| % Heavy Vehicles        | Data not collected                            |
| Grade of Road           | Flat                                          |
| Speed Limit (km/hr)     | 100                                           |
| Curve of Road           | Straight                                      |
| Length of Work Zone     | 1.1 Km                                        |
| Duration of Closure     | 22:00 - 06:00                                 |
| Interchange             | None within work zone                         |
| Type of Traffic Control | TL-38                                         |
| Pavement Condition      | Paving                                        |
| Distractions            | None                                          |
| List of Photos Taken    | 3 Photos taken                                |
| Other Comments          | No forced flow condition - Data not collected |

### 1.1.5 PHOTOS TAKEN OF 2007-2253 ON AUGUST 27, 2007