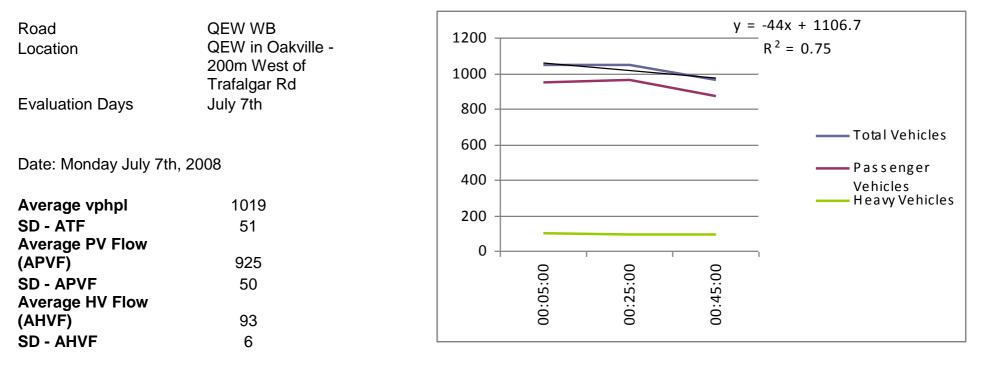

#### 3.4.4 DATA COLLECTED FROM SITE 2005-2014 ON JUL 10, 2008

RoadHwy 401 EBLocationHwy 401 in Oshawa;<br/>2.9km closure after<br/>Park Rd.Evaluation DaysJuly 10, 13th, 2008

Date: Thursday, July 10th, 2008

| Average Total Flow |      |
|--------------------|------|
| (ATF)              | 1134 |
| SD - ATF           | 99   |
| Average PV Flow    |      |
| (APVF)             | 828  |
| SD - APVF          | 101  |
| Average HV Flow    |      |
| (AHVF)             | 306  |
| SD - AHVF          | 29   |
|                    |      |