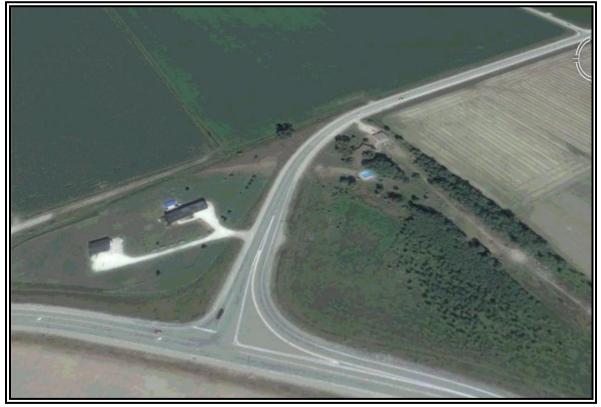

CZ.                             |
|                            | Flow to and from all three points permitted.                                    |
| Type of Traffic Control    | Flagger on three roads                                                          |
| Pavement Condition         | Milled/Unpaved for first part of day. Recently paved for second half.           |
| Distractions               | Workers and work trucks present – Shave and pave                                |
| List of Photos Taken       | 16.1,16.2                                                                       |
| Other Comments             | Kept track of all traffic flow from all three access points throughout the day. |

### 16.1.2 MAP OF LOCATION OF SITE 2007-2127



16.1.3 AERIAL VIEW OF SITE 2007-2127



| Date         | Wednesday   | / Oct 03, 2007       |         |         |        |         |
|--------------|-------------|----------------------|---------|---------|--------|---------|
| Name of Site | Hwy 26      |                      |         |         |        |         |
| Contract     | 2007-2127   |                      |         |         |        |         |
| Location     | Hwy 26 at I | Horseshoe Valley Rd. |         |         |        |         |
|              |             |                      | South t | o North | South  | to East |
| St.Time      | F. Time     | Leg Time             | PV      | HV      | PV     | HV      |
| 10:49:35     | 10:51:10    | 00:01:35             | 25      | 3       | 0      | 0       |
| 10:59:15     | 11:01:15    | 00:02:00             |