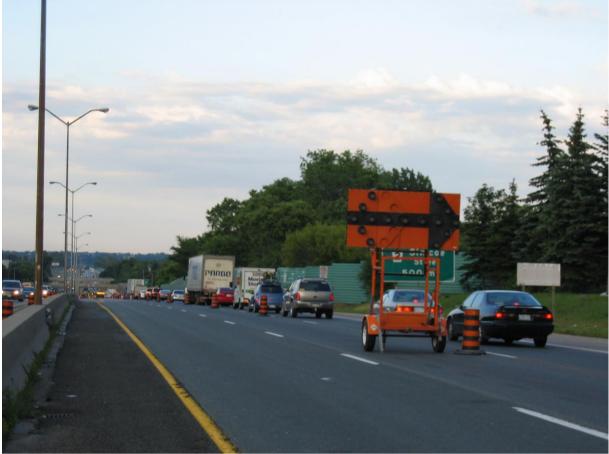

# 3.5 SITE VISIT 5 – JULY 13, 2008 - DAY 3.5.1 SITE CHARACTERISTICS FORM FOR SITE 2005-2014

| Date                       | 13-Jul                                                               |
|----------------------------|----------------------------------------------------------------------|
| Name of the Site           | 2005-2014                                                            |
| Location                   | Oshawa - Hwy 401 EB                                                  |
| Weather                    | Warm and Clear                                                       |
| Starting Time              | 18:20                                                                |
| End Time                   | 21:20                                                                |
| Day of Week                | Sunday                                                               |
| Time of Day                | Day                                                                  |
| Assigned Lane              | Traffic in South lane; two north lanes closed; see map               |
| Lane Width (m)             |                                                                      |
| Direction of Traffic       | EB                                                                   |
| Shoulder Type              | Paved                                                                |
| Lane Closure               | 2 Left Lanes                                                         |
| OPP Presence               | No                                                                   |
| Time of OPP Presence       |                                                                      |
| Facility Type              | 6 lane, divided highway                                              |
| Driver Population          | Starting as mostly commuter vehicles, becoming more HV as            |
| -                          | time passes                                                          |
| % Heavy Vehicles           |                                                                      |
| Grade of Road              | 0                                                                    |
| Speed Limit (km/hr)        | 100                                                                  |
| Curve of Road              |                                                                      |
| Length of Work Zone        | 2.9km<br>One lane closed at 5pm (and saw no queuing), second lane at |
| <b>Duration of Closure</b> | 6pm (queuing began). Closure runs all night until 7am                |
| <b>T</b> ( )               | Closure starts just East of Park onramp. All access and egrets       |
| Intersections              | open                                                                 |
| Type of Traffic Control    | Lane arrow lighted signs. Barrel Separated.                          |
| Pavement Condition         | Good                                                                 |
| Distractions               | Day time - workers present - bridgework                              |
| List of Photos Taken       | (1) EB (2) WB                                                        |
| Other Comments             |                                                                      |

# 3.6 SITE VISIT 6 – JULY 13, 2008 - NIGHT 3.6.1 SITE CHARACTERISTICS FORM FOR SITE 2005-2014

| 5.0.1 SITE CHARACTERIS    | TICS FORM FOR 511E 2003-2014                                                                                  |
|---------------------------|---------------------------------------------------------------------------------------------------------------|
| Date                      | 13-Jul                                                                                                        |
| Name of the Site          | 2005-2014                                                                                                     |
| Location                  | Oshawa - Hwy 401 EB                                                                                           |
| Weather                   | Warm and Clear                                                                                                |
| Starting Time             | 21:25                                                                                                         |
| End Time                  | 22:45                                                                                                         |
| Day of Week               | Sunday                                                                                                        |
| Time of Day               | Night                                                                                                         |
| Assigned Lane             | Traffic in South lane; two north lanes closed; see map                                                        |
| Lane Width (m)            |                                                                                                               |
| Direction of Traffic      | EB                                                                                                            |
| Shoulder Type             | Paved                                                                                                         |
| Lane Closure              | 2 Left Lanes                                                                                                  |
| OPP Presence              | No                                                                                                            |
| Time of OPP Presence      |                                                                                                               |
| Facility Type             | 6 lane, divided highway                                                                                       |
| <b>Driver Population</b>  | Starting as mostly commuter vehicles, becoming more HV as time passes                                         |
| % Heavy Vehicles          |                                                                                                               |
| Grade of Road             | 0                                                                                                             |
| Speed Limit (km/hr)       | 100                                                                                                           |
| Curve of Road             | 0                                                                                                             |
| Length of Work Zone       | 2.9km                                                                                                         |
| Duration of Closure       | One lane closed at 5pm (and saw no queuing), second lane at 6pm (queuing began). Closure runs all night until |
|                           | 7am                                                                                                           |
| Intersections             | Closure starts just East of Park onramp. All access and egrets open                                           |
| Type of Traffic Control   | Lane arrow lighted signs. Barrel Separated.                                                                   |
| <b>Pavement Condition</b> | Good                                                                                                          |
| Distractions              | Day time - workers present - bridgework                                                                       |
| List of Photos Taken      | (1) EB (2) WB                                                                                                 |
| Other Comments            |                                                                                                               |
|                           |                                                                                                               |