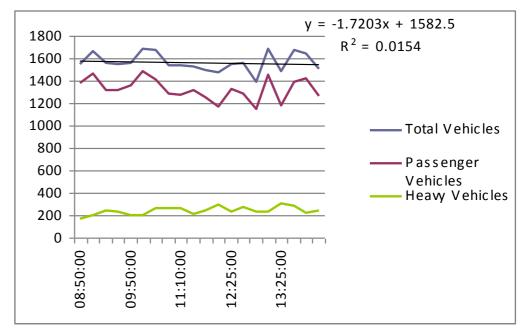

|  |  |
| LIST OF FHOTOS TAKEN       | (2) Looking South at Ramp                            |  |  |  |  |  |  |
| Other Comments             |                                                      |  |  |  |  |  |  |



### 10.1.3 AERIAL VIEW OF SITE 2008-2003



#### 10.1.4 DATA COLLECTED FROM SITE 2008-2003 ON JUN 26, 2008

| Road<br>Location | QEW to 427<br>EB QEW offramp to<br>NB 427 |
|------------------|-------------------------------------------|
| Evaluation Days  | June 26th                                 |

Date: Thursday, June 26th, 2008

| Average vphpl   | 1564 |
|-----------------|------|
| SD - ATF        | 82   |
| Average PV Flow |      |
| (APVF)          | 1324 |
| SD - APVF       | 96   |
| Average HV Flow |      |
| (AHVF)          | 241  |
| SD - AHVF       | 36   |



|            | Finish   | Leg      |     |    |      |        |        | Time   | PV   | HV  |       |
|------------|----------|----------|-----|----|------|--------|--------|--------|------|-----|-------|
| Start Time | Time     | Time     | ΡV  | ΗV | Hour | Minute | Second | (hr)   | Vol  | Vol | vphpl |
| 08:50:00   | 09:05:00 | 00:15:00 | 345 | 42 | 0    | 15     | 0      | 0.2500 | 1380 | 168 | 1548  |
| 09:05:00   | 09:20:00 | 00:15:00 | 366 | 49 | 0    | 15     | 0      | 0.2500 | 1464 | 196 | 1660  |
| 09:20:00   | 09:35:00 | 00:15:00 | 328 | 61 | 0    | 15     | 0      | 0.2500 | 1312 | 244 | 1556  |
| 09:35:00   | 09:50:00 | 00:15:00 | 329 | 58 | 0    | 15     | 0      | 0.2500 | 1316 | 232 | 1548  |
| 09:50:00   | 10:05:00 | 00:15:00 | 339 | 50 | 0    | 15     | 0      | 0.25