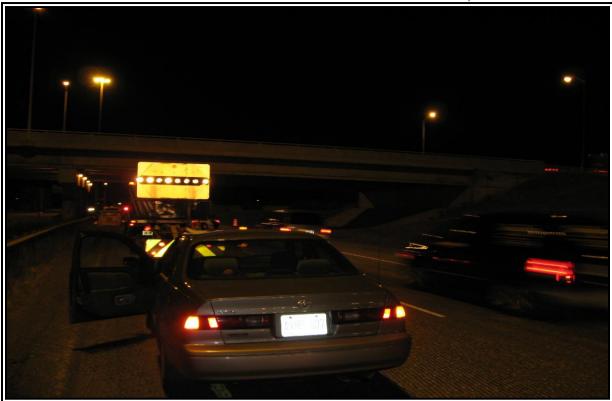

500 | 1164 | 20 | 1184 |
| 23:45:00 | 0:00:00  | 0:15:00 | 275 | 2  | 0 | 15 | 0 | 0.2500 | 1100 | 8  | 1108 |
| 0:00:00  | 0:15:00  | 0:15:00 | 336 | 6  | 0 | 15 | 0 | 0.2500 | 1344 | 24 | 1368 |
| 0:15:00  | 0:30:00  | 0:15:00 | 298 | 4  | 0 | 15 | 0 | 0.2500 | 1192 | 16 | 1208 |
| 0:30:00  | 0:45:00  | 0:15:00 | 311 | 7  | 0 | 15 | 0 | 0.2500 | 1244 | 28 | 1272 |
| 0:45:00  | 1:00:00  | 0:15:00 | 268 | 9  | 0 | 15 | 0 | 0.2500 | 1072 | 36 | 1108 |
| 1:00:00  | 1:15:00  | 0:15:00 | 283 | 10 | 0 | 15 | 0 | 0.2500 | 1132 | 40 | 1172 |
| 1:15:00  | 1:30:00  | 0:15:00 | 244 | 5  | 0 | 15 | 0 | 0.2500 | 976  | 20 | 996  |
| 1:30:00  | 1:45:00  | 0:15:00 | 209 | 7  | 0 | 15 | 0 | 0.2500 | 836  | 28 | 864  |
| 1:45:00  | 2:00:00  | 0:15:00 | 239 | 4  | 0 | 15 | 0 | 0.2500 | 956  | 16 | 972  |









### 6.4 SITE VISIT 4 – SEPTEMBER 23, 2007 6.4.1 SITE CHARACTERISTICS FORM FOR SITE 2007-2252

| Date                        | 23-Sep                                            |
|-----------------------------|---------------------------------------------------|
| Hwy No.                     | QEW Fort Erie bound, SB                           |
| Location                    | Thorold Stone Road to Hwy 420                     |
| Weather                     | Clear                                             |
| Starting Time               | 20:00                                             |
| End Time                    | 01:00                                             |
| Day of Week                 | Sunday                                            |
| Time of Day