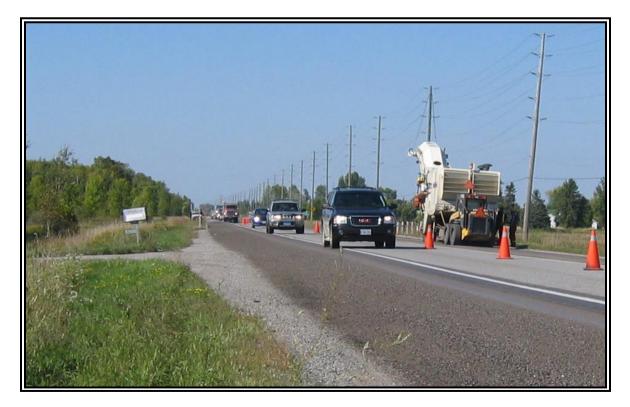

# 1.1 SITE VISIT 1 – AUGUST 27, 2007 1.1.1 SITE CHARACTERISTICS FORM FOR SITE 2007-2253

| Date                    | 27-Aug, 2007                                  |
|-------------------------|-----------------------------------------------|
| Hwy No:                 | 401 EB                                        |
| Location                | 3 to 4.1 km East of Guelph Line               |
| Weather                 | Clear                                         |
| Starting Time           | 22:00                                         |
| End Time                | 02:30 (August 28, 2007)                       |
| Day of Week             | Monday-Tuesday (Weekday)                      |
| Time of Day             | Night                                         |
| Assigned Lane           | 1 & 2                                         |
| Lane Width (m)          | 3.75                                          |
| Direction of Traffic    | E/B                                           |
| Shoulder Type           | Fully Paved                                   |
| Lane Closure            | Multilane (2 left lanes)                      |
| OPP Presence            | No                                            |
| Facility Type           | Six lane divided freeway                      |
| Driver Population       | Off-peak                                      |
| % Heavy Vehicles        | Data not collected                            |
| Grade of Road           | Flat                                          |
| Speed Limit (km/hr)     | 100                                           |
| Curve of Road           | Straight                                      |
| Length of Work Zone     | 1.1 Km                                        |
| Duration of Closure     | 22:00 - 06:00                                 |
| Interchange             | None within work zone                         |
| Type of Traffic Control | TL-38                                         |
| Pavement Condition      | Paving                                        |
| Distractions            | None                                          |
| List of Photos Taken    | 3 Photos taken                                |
| Other Comments          | No forced flow condition - Data not collected |

### 1.1.5 PHOTOS TAKEN OF 2007-2253 ON AUGUST 27, 2007