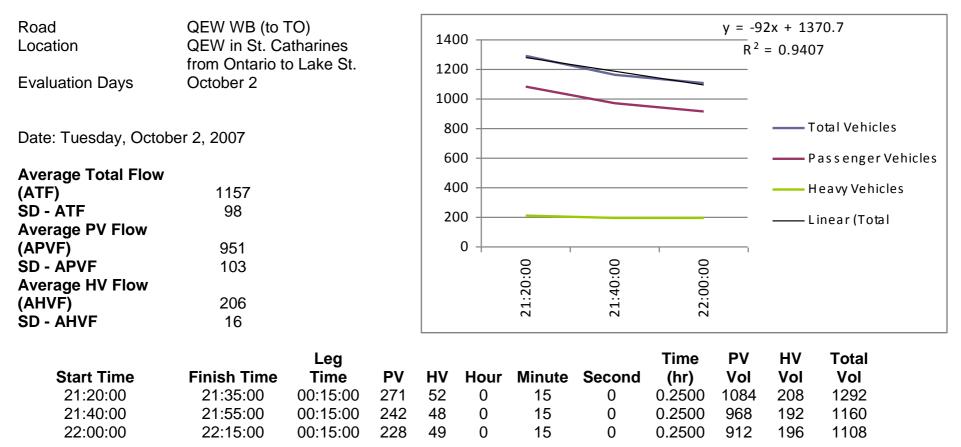

### 3.1.2 MAP OF LOCATION OF SITE 2005-2014

3.1.3 AERIAL VIEW OF SITE 2005-2014

| Road       |      | Hwy 401 EB                  |
|------------|------|-----------------------------|
| Location   |      | Hwy 401 in Oshawa; near     |
|            |      | Thickson Road               |
| Evaluation | Days | September 27, October 9, 12 |
|            |      |                             |

3.1.4 DATA COLLECTED FROM SITE 2005-2014 ON SEPTEMBER 27, 2007

Date: Thursday, September 27, 2007

| Average Total Flow (ATF) | 1190 |
|--------------------------|------|
| SD - ATF                 | 143  |
| Average PV Flow (APVF)   | 908  |
| SD - APVF                | 141  |
| Average HV Flow (AHVF)   | 282  |
| SD - AHVF                | 40   |

|            | Finish   |             |     |    |      |        |        |        | <b></b> |           |
|------------|----------|-------------|-----|----|------|--------|--------|--------|---------|-----------|
| Start Time | Time     | Leg<br>Time | PV  | ΗV | Hour | Minute | Second | (hr)   | Vol     | пv<br>Vol |
| 20:20:00   | 20:35:00 | 00:15:00    | 287 | 64 | 0    | 15     | 0      | 0.2500 | 1148    | 256       |
| 20:40:00   | 20:55:00 | 00:15:00    | 214 | 89 | 0    | 15     | 0      | 0.2500 | 856     | 356       |
| 20:55:00   | 21:10:00 | 00:15:00    | 225 | 82 | 0    | 15     | 0      | 0.2500 | 900     | 328       |
| 21:10:00   | 21:25:00 | 00:15:00    | 263 | 68 | 0    | 15     | 0      | 0.2500 | 1052    | 272       |
| 21:25:00   | 21:40:00 | 00:15:00    | 266 | 67 | 0    | 15     | 0      | 0.2500 | 1064    | 268       |
| 21:40:00   | 21:55:00 | 00:15:00    | 197 | 75 | 0    | 15     | 0      | 0.2500 | 788     | 300       |
| 22:05:00   | 22:20:00 | 00:15:00    | 144 | 67 | 0    | 15     | 0      | 0.2500 | 576     | 268       |
| 22:20:00   | 22:35:00 | 00:15:00    | 214 | 63 | 0    | 15     | 0      | 0.2500 | 856     | 252       |
| 22:35:00   | 22:50:00 | 00:15:00    | 217 | 60 | 0    | 15     | 0      | 0.2500 | 868     | 240       |
| 23:30:00   | 23:45:00 | 00:15:00    | 263 | 64 | 0    | 15     | 0      | 0.2500 | 1052    | 256       |
| 23:45:00   | 00:00:00 | 00:15:00    | 215 | 58 | 0    | 15     | 0      | 0.2500 | 860     | 232       |
| 00:00:00   | 00:15:00 | 00:15:00    | 232 | 86 | 0    | 15     | 0      | 0.2500 | 928     | 344       |
| 00:15:00   | 00:30:00 | 00:15:00    | 217 | 65 | 0    | 15     | 0      | 0.2500 | 868     | 260       |
| 00:30:00   | 00:45:00 | 00:15:00    | 224 | 80 | 0    | 15     | 0      | 0.2500 | 896     | 320       |

1216