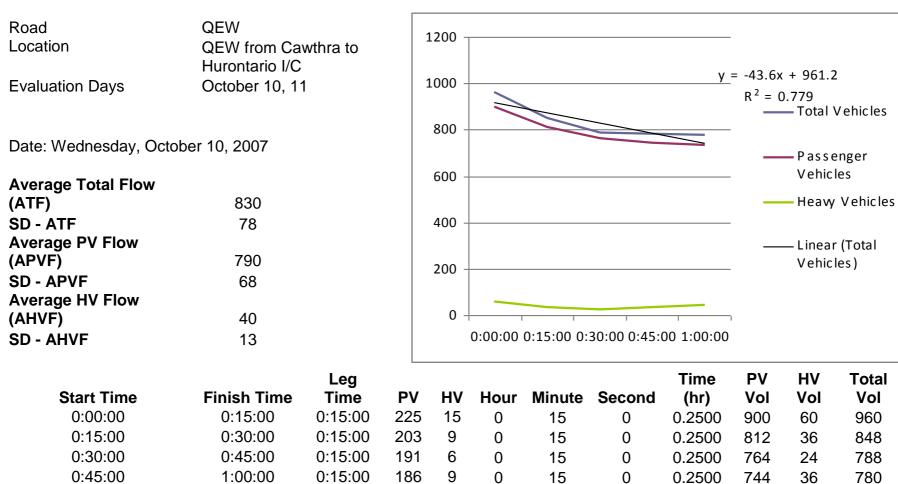

### 3.1.2 MAP OF LOCATION OF SITE 2005-2014

3.1.3 AERIAL VIEW OF SITE 2005-2014

| Road       |      | Hwy 401 EB                  |
|------------|------|-----------------------------|
| Location   |      | Hwy 401 in Oshawa; near     |
|            |      | Thickson Road               |
| Evaluation | Days | September 27, October 9, 12 |
|            |      |                             |

3.1.4 DATA COLLECTED FROM SITE 2005-2014 ON SEPTEMBER 27, 2007

Date: Thursday, September 27, 2007

| Average Total Flow (ATF) | 1190 |
|--------------------------|------|
| SD - ATF                 | 143  |
| Average PV Flow (APVF)   | 908  |
| SD - APVF                | 141  |
| Average HV Flow (AHVF)   | 282  |
| SD - AHVF                | 40   |

|            | Finish   |             |     |    |      |        |        |        | <b></b> |           |
|------------|----------|-------------|-----|----|------|--------|--------|--------|---------|-----------|
| Start Time | Time     | Leg<br>Time | PV  | ΗV | Hour | Minute | Second | (hr)   | Vol     | пv<br>Vol |
| 20:20:00   | 20:35:00 | 00:15:00    | 287 | 64 | 0    | 15     | 0      | 0.2500 | 1148    | 256       |
| 20:40:00   | 20:55:00 | 00:15:00    | 214 | 89 | 0    | 15     | 0      | 0.2500 | 856     | 356       |
| 20:55:00   | 21:10:00 | 00:15:00    | 225 | 82 | 0    | 15     | 0      | 0.2500 | 900     | 328       |
| 21:10:00   | 21:25:00 | 00:15:00    | 263 | 68 | 0    | 15     | 0      | 0.2500 | 1052    | 272       |
| 21:25:00   | 21:40:00 | 00:15:00    | 266 | 67 | 0    | 15     | 0      | 0.2500 | 1064    | 268       |
| 21:40:00   | 21:55:00 | 00:15:00    | 197 | 75 | 0    | 15     | 0      | 0.2500 | 788     | 300       |
| 22:05:00   | 22:20:00 | 00:15:00    | 144 | 67 | 0    | 15     | 0      | 0.2500 | 576     | 268       |
| 22:20:00   | 22:35:00 | 00:15:00    | 214 | 63 | 0    | 15     | 0      | 0.2500 | 856     | 252       |
| 22:35:00   | 22:50:00 | 00:15:00    | 217 | 60 | 0    | 15     | 0      | 0.2500 | 868     | 240       |
| 23:30:00   | 23:45:00 | 00:15:00    | 263 | 64 | 0    | 15     | 0      | 0.2500 | 1052    | 256       |
| 23:45:00   | 00:00:00 | 00:15:00    | 215 | 58 | 0    | 15     | 0      | 0.2500 | 860     | 232       |
| 00:00:00   | 00:15:00 | 00:15:00    | 232 | 86 | 0    | 15     | 0      | 0.2500 | 928     | 344       |
| 00:15:00   | 00:30:00 | 00:15:00    | 217 | 65 | 0    | 15     | 0      | 0.2500 | 868     | 260       |
| 00:30:00   | 00:45:00 | 00:15:00    | 224 | 80 | 0    | 15     | 0      | 0.2500 | 896     | 320       |