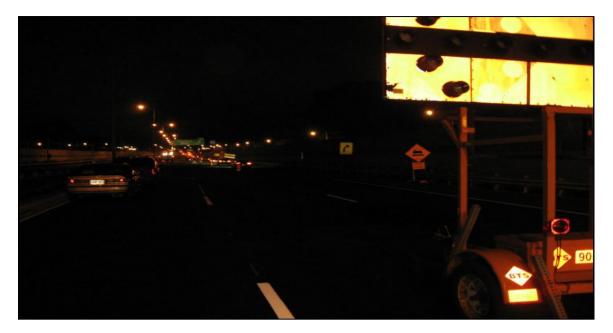

|
| Start Time | Finish Time | Time    | PV  | ΗV | Hour | Minute | Second | (hr)   | Vol  | Vol | Vol   |
| 22:20:00   | 22:35:00    | 0:15:00 | 267 | 13 | 0    | 15     | 0      | 0.2500 | 1068 | 52  | 1172  |
| 22:35:00   | 22:50:00    | 0:15:00 | 291 | 9  | 0    | 15     | 0      | 0.2500 | 1164 | 36  | 1236  |
| 22:50:00   | 23:05:00    | 0:15:00 | 202 | 7  | 0    | 15     | 0      | 0.2500 | 808  | 28  | 864   |
| 23:05:00   | 23:20:00    | 0:15:00 | 186 | 9  | 0    | 15     | 0      | 0.2500 | 744  | 36  | 816   |
| 23:20:00   | 23:35:00    | 0:15:00 | 233 | 14 | 0    | 15     | 0      | 0.2500 | 932  | 56  | 1044  |
| 23:35:00   | 23:50:00    | 0:15:00 | 192 | 8  | 0    | 15     | 0      | 0.2500 | 768  | 32  | 832   |

### 8.2.5 PHOTOS TAKEN OF SITE 2007-2031 ON OCTOBER 11, 2007



# 9 2007-2125, QEW E

# 9.1 SITE VISIT 1 – NOVEMBER 13, 2007 9.1.1 SITE CHARACTERISTICS FORM FOR SITE 2007-2125

| 9.1.1 SITE CHARACTER    | 1511C5 FORM FOR 511E 2007-2125              |
|-------------------------|---------------------------------------------|
| Date                    | 13-Nov                                      |
| Hwy No.                 | QEW E/B                                     |
| Location                | 3rd line to 1.0 Km East of Trafalgar Road   |
| Weather                 | Clear                                       |
| Starting Time           | 23:00                                       |
| End Time                | 01:30                                       |
| Day of Week             | Tuesday                                     |
| Time of Day