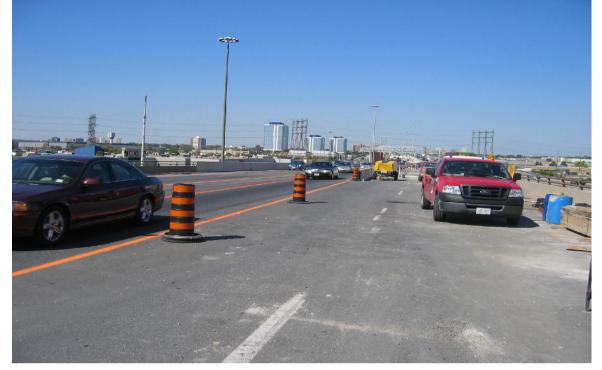

### 7.1 SITE VISIT 1 – OCTOBER 2, 2007 - EB 7.1.1 SITE CHARACTERISTICS FORM FOR SITE 2007-2027

| Date                    | 02-Oct                                                                          |  |  |  |  |  |  |
|-------------------------|---------------------------------------------------------------------------------|--|--|--|--|--|--|
| Name of the Site        | QEW Niagara bound                                                               |  |  |  |  |  |  |
| Location                | St. Catharine's                                                                 |  |  |  |  |  |  |
| Weather                 | Warm and clear, road wet due to earlier rain                                    |  |  |  |  |  |  |
| Starting Time           | 20:30                                                                           |  |  |  |  |  |  |
| End Time                | 21:00                                                                           |  |  |  |  |  |  |
| Day of Week             | Tuesday                                                                         |  |  |  |  |  |  |
| Time of Day             | Night                                                                           |  |  |  |  |  |  |
| Assigned Lane           | Traffic in South lane; North lane closed. On/Off ramp lane beside open(see map) |  |  |  |  |  |  |
| Lane Width (m)          |                                                                                 |  |  |  |  |  |  |
| Direction of Traffic    | EB                                                                              |  |  |  |  |  |  |
| Shoulder Type           | Paved                                                                           |  |  |  |  |  |  |
| Lane Closure            | 1 left lane                                                                     |  |  |  |  |  |  |
| OPP Presence            | No                                                                              |  |  |  |  |  |  |
| Time of OPP Presence    |                                                                                 |  |  |  |  |  |  |
| Facility Type           | 4 lane, divided highway                                                         |  |  |  |  |  |  |
| Driver Population       | Mostly trucks, some commuter vehicles, becoming more heavily trucks             |  |  |  |  |  |  |
| % Heavy Vehicles        |                                                                                 |  |  |  |  |  |  |
| Grade of Road           | Slightly uphill                                                                 |  |  |  |  |  |  |
| Speed Limit (km/hr)     | 100                                                                             |  |  |  |  |  |  |
| Curve of Road           | 0                                                                               |  |  |  |  |  |  |
| Length of Work Zone     | 300m taper. 1.0km closure (Ontario to Lake St.)                                 |  |  |  |  |  |  |
| Duration of Closure     | Evening only. Closed at 8:30pm                                                  |  |  |  |  |  |  |
| Intersections           | Closure begins shortly after 7th. 7th onramp closest access.                    |  |  |  |  |  |  |
| Type of Traffic Control | Lane arrow lighted signs. Barrel separated                                      |  |  |  |  |  |  |
| Pavement Condition      | Good                                                                            |  |  |  |  |  |  |
| Distractions            | Night time. Workers present – barrier adjustments                               |  |  |  |  |  |  |
| List of Photos Taken    |                                                                                 |  |  |  |  |  |  |
| Other Comments          | No reduced flow, therefore no data taken. Max speed reduction was by 10%.       |  |  |  |  |  |  |