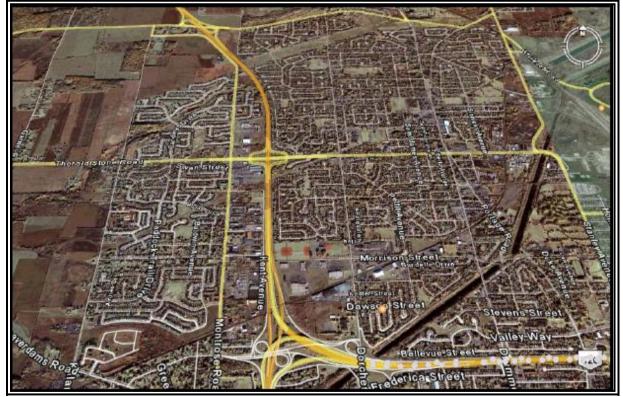

### 3.1.2 MAP OF LOCATION OF SITE 2005-2014

3.1.3 AERIAL VIEW OF SITE 2005-2014

| Road       |      | Hwy 401 EB                  |
|------------|------|-----------------------------|
| Location   |      | Hwy 401 in Oshawa; near     |
|            |      | Thickson Road               |
| Evaluation | Days | September 27, October 9, 12 |
|            |      |                             |