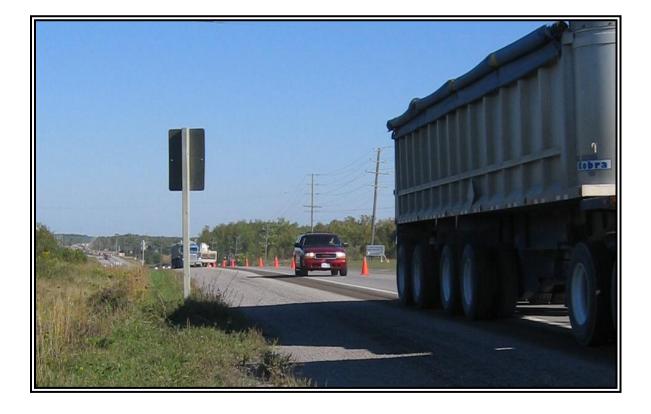

### 4.1 SITE VISIT 1 – OCTOBER 22, 2007 4.1.1 SITE CHARACTERISTICS FORM FOR SITE 2007-2030

| 4.1.1 SITE CHARAC          |                                                       |  |  |  |  |  |  |
|----------------------------|-------------------------------------------------------|--|--|--|--|--|--|
| Date                       | 22-Oct                                                |  |  |  |  |  |  |
| Hwy No.                    | 400 NB                                                |  |  |  |  |  |  |
| Location                   | Hwy 400 CPR Overpass, North of Barrie                 |  |  |  |  |  |  |
| Weather                    | Clear                                                 |  |  |  |  |  |  |
| Starting Time              | 15:00                                                 |  |  |  |  |  |  |
| End Time                   | 16:30                                                 |  |  |  |  |  |  |
| Day of Week                | Monday                                                |  |  |  |  |  |  |
| Time of Day                | Afternoon                                             |  |  |  |  |  |  |
| Assigned Lane              | 2                                                     |  |  |  |  |  |  |
| Lane Width (m)             | 3.75                                                  |  |  |  |  |  |  |
| Direction of Traffic       | NB                                                    |  |  |  |  |  |  |
| Shoulder Type              | Fully paved (0.5 m)                                   |  |  |  |  |  |  |
| Lane Closure               | One left (Median lane closed)                         |  |  |  |  |  |  |
| <b>OPP Presence</b>        | No                                                    |  |  |  |  |  |  |
| Time of OPP Presence       | N/A                                                   |  |  |  |  |  |  |
| Facility Type              | 4 lane freeway                                        |  |  |  |  |  |  |
| <b>Driver Population</b>   | Peak                                                  |  |  |  |  |  |  |
| % Heavy Vehicles           | Data not collected (No forced flow)                   |  |  |  |  |  |  |
| Grade of Road              | Level                                                 |  |  |  |  |  |  |
| Speed Limit (km/hr)        | 100                                                   |  |  |  |  |  |  |
| Curve of Road              | Not within Workzone                                   |  |  |  |  |  |  |
| Length of Work Zone        | 3.4 Km                                                |  |  |  |  |  |  |
| <b>Duration of Closure</b> | 0600-16:00                                            |  |  |  |  |  |  |
| Interchange                | Horseshoe valley Road                                 |  |  |  |  |  |  |
| Type of Traffic            | TL-29                                                 |  |  |  |  |  |  |
| Pavement Condition         | Average                                               |  |  |  |  |  |  |
| Distractions               | Nil                                                   |  |  |  |  |  |  |
| List of Photos Taken       | 3 Photos Taken                                        |  |  |  |  |  |  |
| Other Comments             | Low traffic volume, Average speed of vehicle 100 km/h |  |  |  |  |  |  |