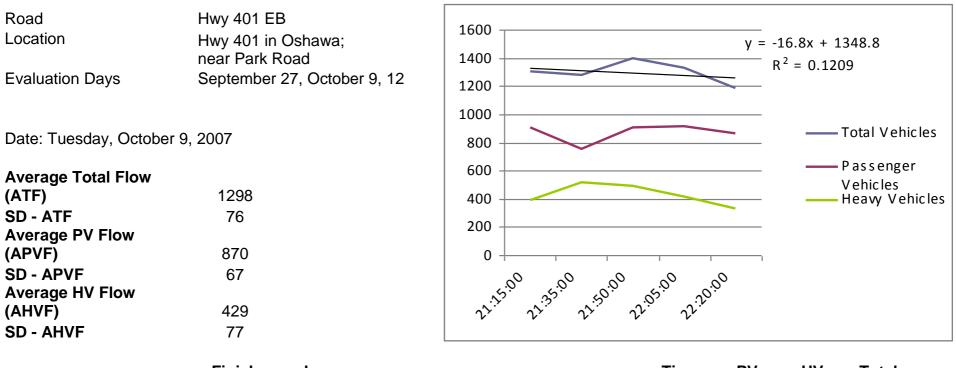

### 3.1.2 MAP OF LOCATION OF SITE 2005-2014

3.1.3 AERIAL VIEW OF SITE 2005-2014

| Road       |      | Hwy 401 EB                  |
|------------|------|-----------------------------|
| Location   |      | Hwy 401 in Oshawa; near     |
|            |      | Thickson Road               |
| Evaluation | Days | September 27, October 9, 12 |
|            |      |                             |

3.1.4 DATA COLLECTED FROM SITE 2005-2014 ON SEPTEMBER 27, 2007

Date: Thursday, September 27, 2007

| Average Total Flow (ATF) | 1190 |
|--------------------------|------|
| SD - ATF                 | 143  |
| Average PV Flow (APVF)   | 908  |
| SD - APVF                | 141  |
| Average HV Flow (AHVF)   | 282  |
| SD - AHVF                | 40   |