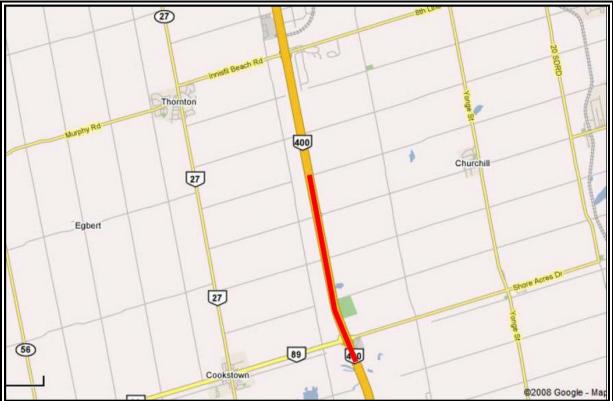

| Straight                                                |
| Length of Work Zone           |                                                         |
| Duration of Closure           | Constant from Friday 21:00 to Sunday AM                 |
| Intersections                 | North of Hwy 89                                         |
| Type of Traffic Control       | Barrel separated                                        |
| Pavement Condition            | Semi-paved                                              |
| Distractions                  | Some work in Construction Zone – median work            |
| List of Photos Taken          |                                                         |
| Other Comments                | No forced flow conditions – 20 Min. of FF data recorded |



5.4.2 MAP OF LOCATION OF SITE 2006-2024 (SAME AS ABOVE)

#### 5.4.3 AERIAL VIEW OF SITE 2006-2024 (SAME AS ABOVE)



**5.4.4 DATA COLLECTED FROM SITE 2006-2024 ON NOVEMBER 3, 2007 - SB** This site visit yielded no data.

**5.4.5 PHOTOS TAKEN OF SITE 2006-2024 ON NOVEMBER 3, 2007 - SB** No photos were taken on this site visit.

### 6 2007-2252, QEW S, N

### 6.1 SITE VISIT 1 – SEPTEMBER 20, 2007 - EB 6.1.1 SITE CHARACTERISTICS FORM FOR SITE 2007-2252

| Date                        | 20-Sep                                      |  |  |  |
|-----------------------------|---------------------------------------------|--|--|--|
| Hwy No.                     | QEW SB                                      |  |  |  |
| Location                    | Mountain Road to Hwy 420                    |  |