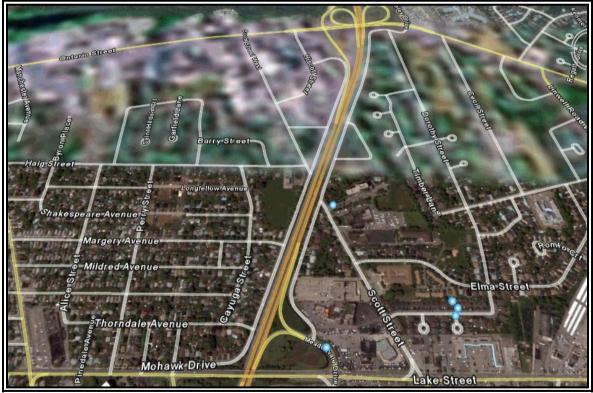

### 3.1.2 MAP OF LOCATION OF SITE 2005-2014

3.1.3 AERIAL VIEW OF SITE 2005-2014

| Road       |      | Hwy 401 EB                  |
|------------|------|-----------------------------|
| Location   |      | Hwy 401 in Oshawa; near     |
|            |      | Thickson Road               |
| Evaluation | Days | September 27, October 9, 12 |
|            |      |                             |