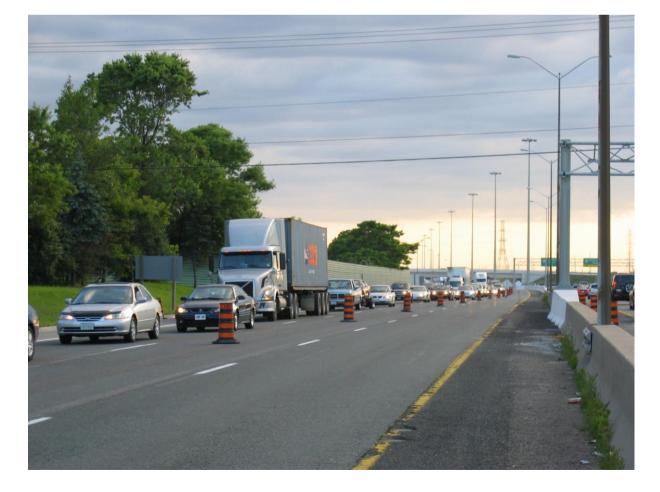

# 3.5 SITE VISIT 5 – JULY 13, 2008 - DAY 3.5.1 SITE CHARACTERISTICS FORM FOR SITE 2005-2014

| Date                       | 13-Jul                                                               |
|----------------------------|----------------------------------------------------------------------|
| Name of the Site           | 2005-2014                                                            |
| Location                   | Oshawa - Hwy 401 EB                                                  |
| Weather                    | Warm and Clear                                                       |
| Starting Time              | 18:20                                                                |
| End Time                   | 21:20                                                                |
| Day of Week                | Sunday                                                               |
| Time of Day                | Day                                                                  |
| Assigned Lane              | Traffic in South lane; two north lanes closed; see map               |
| Lane Width (m)             |                                                                      |
| Direction of Traffic       | EB                                                                   |
| Shoulder Type              | Paved                                                                |
| Lane Closure               | 2 Left Lanes                                                         |
| OPP Presence               | No                                                                   |
| Time of OPP Presence       |                                                                      |
| Facility Type              | 6 lane, divided highway                                              |
| Driver Population          | Starting as mostly commuter vehicles, becoming more HV as            |
| -                          | time passes                                                          |
| % Heavy Vehicles           |                                                                      |
| Grade of Road              | 0                                                                    |
| Speed Limit (km/hr)        | 100                                                                  |
| Curve of Road              |                                                                      |
| Length of Work Zone        | 2.9km<br>One lane closed at 5pm (and saw no queuing), second lane at |
| <b>Duration of Closure</b> | 6pm (queuing began). Closure runs all night until 7am                |
| <b>T</b> ( )               | Closure starts just East of Park onramp. All access and egrets       |
| Intersections              | open                                                                 |
| Type of Traffic Control    | Lane arrow lighted signs. Barrel Separated.                          |
| Pavement Condition         | Good                                                                 |
| Distractions               | Day time - workers present - bridgework                              |
| List of Photos Taken       | (1) EB (2) WB                                                        |
| Other Comments             |                                                                      |

# 3.6 SITE VISIT 6 – JULY 13, 2008 - NIGHT 3.6.1 SITE CHARACTERISTICS FORM FOR SITE 2005-2014

| 5.0.1 SITE CHARACTERIS    | TICS FORM FOR 511E 2003-2014                                                                                  |
|---------------------------|---------------------------------------------------------------------------------------------------------------|
| Date                      | 13-Jul                                                                                                        |
| Name of the Site          | 2005-2014                                                                                                     |
| Location                  | Oshawa - Hwy 401 EB                                                                                           |
| Weather                   | Warm and Clear                                                                                                |
| Starting Time             | 21:25                                                                                                         |
| End Time                  | 22:45                                                                                                         |
| Day of Week               | Sunday                                                                                                        |
| Time of Day               | Night                                                                                                         |
| Assigned Lane             | Traffic in South lane; two north lanes closed; see map                                                        |
| Lane Width (m)            |                                                                                                               |
| Direction of Traffic      | EB                                                                                                            |
| Shoulder Type             | Paved                                                                                                         |
| Lane Closure              | 2 Left Lanes                                                                                                  |
| OPP Presence              | No                                                                                                            |
| Time of OPP Presence      |                                                                                                               |
| Facility Type             | 6 lane, divided highway                                                                                       |
| <b>Driver Population</b>  | Starting as mostly commuter vehicles, becoming more HV as time passes                                         |
| % Heavy Vehicles          |                                                                                                               |
| Grade of Road             | 0                                                                                                             |
| Speed Limit (km/hr)       | 100                                                                                                           |
| Curve of Road             | 0                                                                                                             |
| Length of Work Zone       | 2.9km                                                                                                         |
| Duration of Closure       | One lane closed at 5pm (and saw no queuing), second lane at 6pm (queuing began). Closure runs all night until |
|                           | 7am                                                                                                           |
| Intersections             | Closure starts just East of Park onramp. All access and egrets open                                           |
| Type of Traffic Control   | Lane arrow lighted signs. Barrel Separated.                                                                   |
| <b>Pavement Condition</b> | Good                                                                                                          |
| Distractions              | Day time - workers present - bridgework                                                                       |
| List of Photos Taken      | (1) EB (2) WB                                                                                                 |
| Other Comments            |                                                                                                               |
|                           |                                                                                                               |