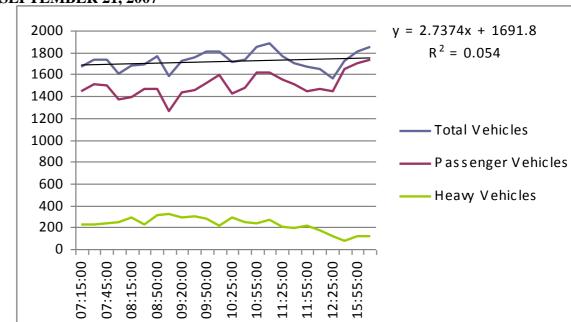

3.1.4 DATA COLLECTED FROM SITE 2005-2014 ON SEPTEMBER 27, 2007

Date: Thursday, September 27, 2007

| Average Total Flow (ATF) | 1190 |
|--------------------------|------|
| SD - ATF                 | 143  |
| Average PV Flow (APVF)   | 908  |
| SD - APVF                | 141  |
| Average HV Flow (AHVF)   | 282  |
| SD - AHVF                | 40   |