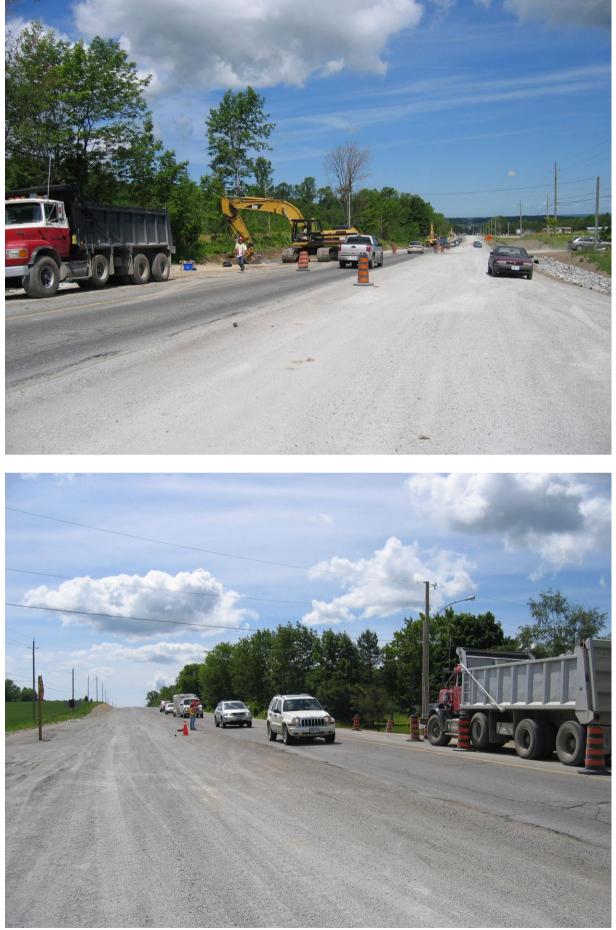

25 | 10:56:05 | 00:00:40 | 9  | 5  | 00:00:20 | 10:56:25 | 11:00:30 | 00:04:05 | 23 | 3 |
| 00:00:40 | 11:01:10 | 11:03:10 | 00:02:00 | 26 | 7  | 00:01:15 | 11:04:25 | 11:07:30 | 00:03:05 | 18 | 5 |
| 00:00:25 | 11:07:55 | 11:09:00 | 00:01:05 | 10 | 4  | 00:01:15 | 11:10:15 | 11:12:30 | 00:02:15 | 21 | 4 |
| 00:00:25 | 11:12:55 | 11:15:30 | 00:02:35 | 30 | 6  | 00:02:00 | 11:17:30 | 11:19:45 | 00:02:15 | 25 | 3 |
| 00:00:15 | 11:20:00 | 11:20:25 | 00:00:25 | 9  | 0  | 00:01:15 | 11:21:40 | 11:24:45 | 00:03:05 | 13 | 3 |
| 00:00:15 | 11:25:00 | 11:27:15 | 00:02:15 | 22 | 12 | 00:01:45 | 11:29:00 | 11:33:25 | 00:04:25 | 40 | 6 |
| 00:00:25 | 11:33:50 | 11:34:25 | 00:00:35 | 16 | 2  | 00:02:35 | 11:37:00 | 11:38:30 | 00:01:30 | 7  | 3 |

14.1.5 PHOTOS TAKEN OF SITE 2007-2263 ON JULY 4, 2008



# 15 2007-2128, Hwy 12 S, N

#### 15.1 SITE VISIT 1 – SEPTEMBER 13, 2007 15.1.1 SITE CHARACTERISTICS FORM FOR SITE 2007-2128

| Date                    | 13-Sep                                                                                                                                               |  |  |  |  |
|-------------------------|------------------------------------------------------------------------------------------------------------------------------------------------------|--|--|--|--|
| Name of the Site        | Hwy 12                                                                                                                                               |  |  |  |  |
| Location                | North of Hwy 12/48 junction