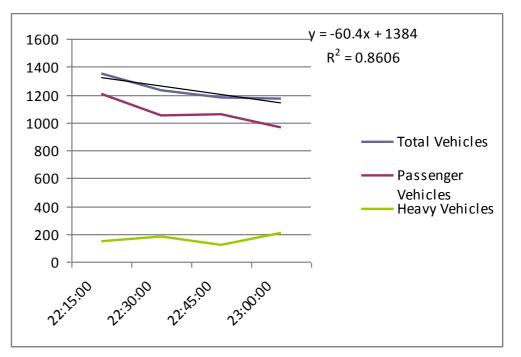

### 3.3.4 DATA COLLECTED FROM SITE 2005-2014 ON OCTOBER 12, 2007

| Road<br>Location<br>Evaluation Days | Hwy 401 WB<br>Hwy 401 in Oshawa;<br>near Simcoe Road<br>September 27, October 9, 12 |  |  |  |  |
|-------------------------------------|-------------------------------------------------------------------------------------|--|--|--|--|
| Date: Friday, October 12, 2007      |                                                                                     |  |  |  |  |

| Average Total Flow |      |
|--------------------|------|
| (ATF)              | 1209 |
| SD - ATF           | 91   |
| Average PV Flow    |      |
| (APVF)             | 1035 |
| SD - APVF          | 113  |
| Average HV Flow    |      |
| (AHVF)             | 174  |
| SD - AHVF          | 37   |

|            | Finish   | Leg      |     |    |      |        | •      | Time   | PV   | HV  | Total |
|------------|----------|----------|-----|----|------|--------|--------|--------|------|-----|-------|
| Start Time | Time     | Time     | PV  | HV | Hour | Minute | Second | (hr)   | Vol  | Vol | Vol   |
| 22:15:00   | 22:30:00 | 00:15:00 | 301 | 37 | 0    | 15     | 0      | 0.2500 | 1204 | 148 | 1352  |
| 22:30:00   | 22:45:00 | 00:15:00 | 262 | 46 | 0    | 15     | 0      | 0.2500 | 1048 | 184 | 1232  |
| 22:45:00   | 23:00:00 | 00:15:00 | 264 | 31 | 0    | 15     | 0      | 0.2500 | 1056 | 124 | 1180  |
| 23:00:00   | 23:15:00 | 00:15:00 | 241 | 51 | 0    | 15     | 0      | 0.2500 | 964  | 204 | 1168  |