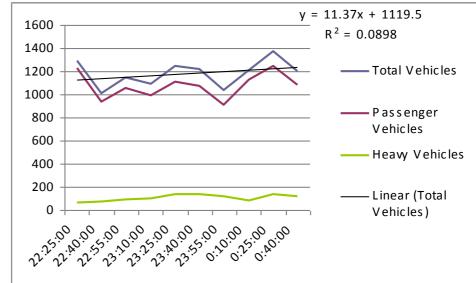

|            | Finish   |          |     |    |      |        |        | Time   | PV   | HV  | Total |
|------------|----------|----------|-----|----|------|--------|--------|--------|------|-----|-------|
| Start Time | Time     | Leg Time | PV  | ΗV | Hour | Minute | Second | (hr)   | Vol  | Vol | Vol   |
| 22:25:00   | 22:40:00 | 00:15:00 | 307 | 16 | 0    | 15     | 0      | 0.2500 | 1228 | 64  | 1292  |
| 22:40:00   | 22:55:00 | 0:15:00  | 233 | 19 | 0    | 15     | 0      | 0.2500 | 932  | 76  | 1008  |
| 22:55:00   | 23:10:00 | 0:15:00  | 263 | 23 | 0    | 15     | 0      | 0.2500 | 1052 | 92  | 1144  |
| 23:10:00   | 23:25:00 | 0:15:00  | 247 | 26 | 0    | 15     | 0      | 0.2500 | 988  | 104 | 1092  |
| 23:25:00   | 23:40:00 | 0:15:00  | 277 | 35 | 0    | 15     | 0      | 0.2500 | 1108 | 140 | 1248  |
| 23:40:00   | 23:55:00 | 0:15:00  | 269 | 35 | 0    | 15     | 0      | 0.2500 | 1076 | 140 | 1216  |
| 23:55:00   | 0:10:00  | 0:15:00  | 228 | 30 | 0    | 15     | 0      | 0.2500 | 912  | 120 | 1032  |
| 0:10:00    | 0:25:00  | 0:15:00  | 282 | 21 | 0    | 15     | 0      | 0.2500 | 1128 | 84  | 1212  |
| 0:25:00    | 0:40:00  | 0:15:00  | 311 | 33 | 0    | 15     | 0      | 0.2500 | 1244 | 132 | 1376  |
| 0:40:00    | 0:55:00  | 0:15:00  | 271 | 29 | 0    | 15     | 0      | 0.2500 | 1084 | 116 | 1200  |