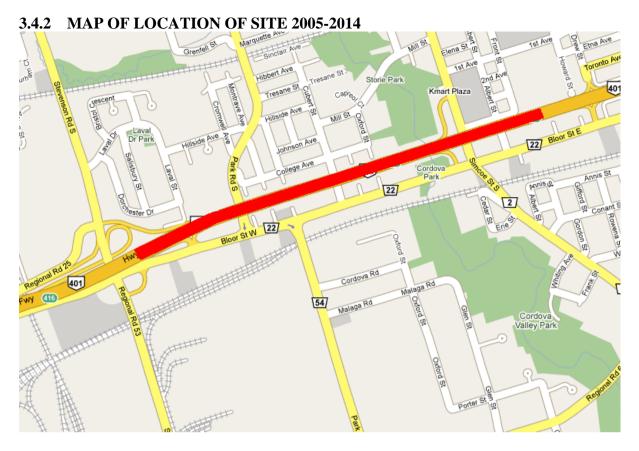

# 3.4SITE VISIT 4 – JULY 10, 20083.4.1SITE CHARACTERISTICS FORM FOR SITE 2005-2014

| Date                           | 10-Jul                                                            |
|--------------------------------|-------------------------------------------------------------------|
| Name of the Site               | 2005-2014                                                         |
| Location                       | Oshawa - Hwy 401 EB                                               |
| Weather                        | Warm and Clear                                                    |
| Starting Time                  | 22:10                                                             |
| End Time                       | 0:10                                                              |
| Day of Week                    | Thursday                                                          |
| Time of Day                    | Night                                                             |
| Assigned Lane                  | Traffic in North lane; two south lanes closed; see map            |
| Lane Width (m)                 |                                                                   |
| Direction of Traffic           | EB                                                                |
| Shoulder Type                  | Paved                                                             |
| Lane Closure                   | 2 Right Lane                                                      |
| OPP Presence                   | No                                                                |
| Time of OPP Presence           |                                                                   |
| Facility Type                  | 6 lane, divided highway                                           |
| Driver Population              | Mostly trucks, some commuter vehicles, become more heavily trucks |
| % Heavy Vehicles               |                                                                   |
| Grade of Road                  | 0                                                                 |
| Speed Limit (km/hr)            | 100                                                               |
| Curve of Road                  | 0                                                                 |
| Length of Work Zone            | 1.5km                                                             |
| Duration of Closure            | Evening only. One lane closed at 9pm, second lane closed at 10pm  |
| Intersections                  | Closure ends 500m West of Simcoe. Park onramp closed.             |
| <b>Type of Traffic Control</b> | Lane arrow lighted signs. Barrel Separated.                       |
| Pavement Condition             | Good                                                              |
| Distractions                   | Night time. Workers present - patch paving                        |
| List of Photos Taken           | (1) WB (2) EB                                                     |
| <b>Other Comments</b>          |                                                                   |

#### 3.4.3 AERIAL VIEW OF SITE 2005-2014