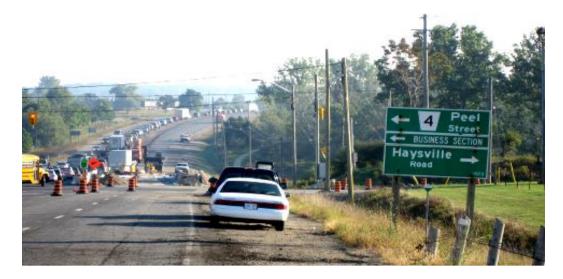

| Vol   |
| 16:05:00   | 16:20:00    | 0:15:00 | 88  | 11 | 0    | 15     | 0      | 0.2500 | 352 | 44  | 396   |
| 16:20:00   | 16:35:00    | 0:15:00 | 92  | 12 | 0    | 15     | 0      | 0.2500 | 368 | 48  | 416   |
| 16:35:00   | 16:50:00    | 0:15:00 | 119 | 14 | 0    | 15     | 0      | 0.2500 | 476 | 56  | 532   |
| 16:50:00   | 17:05:00    | 0:15:00 | 113 | 13 | 0    | 15     | 0      | 0.2500 | 452 | 52  | 504   |
| 17:05:00   | 17:20:00    | 0:15:00 | 133 | 8  | 0    | 15     | 0      | 0.2500 | 532 | 32  | 564   |
| 17:20:00   | 17:35:00    | 0:15:00 | 143 | 6  | 0    | 15     | 0      | 0.2500 | 572 | 24  | 596   |
| 17:35:00   | 17:50:00    | 0:15:00 | 127 | 10 | 0    | 15     | 0      | 0.2500 | 508 | 40  | 548   |

12.2.5 PHOTO TAKEN OF 2006-3099 ON SEPTEMBER 19, 2007 – EB



### 12.3 SITE VISIT 3 – SEPTEMBER 19, 2007 - WB 12.3.1 SITE CHARACTERISTICS FORM FOR SITE 2006-3099

| Date                    | 19-Sep                                              |
|-------------------------|-----------------------------------------------------|
| Hwy No.                 | Hwy 7/8 WB                                          |
| Location                | Waterloo Rd. 1 to Waterloo Rd. 5, New Hamburg       |
| Weather                 | Clear                                               |
| Starting Time           | 15:30                                               |
| End Time                | 18:00                                               |
| Day of Week             | Wednesday                                           |
| Time of Day             |