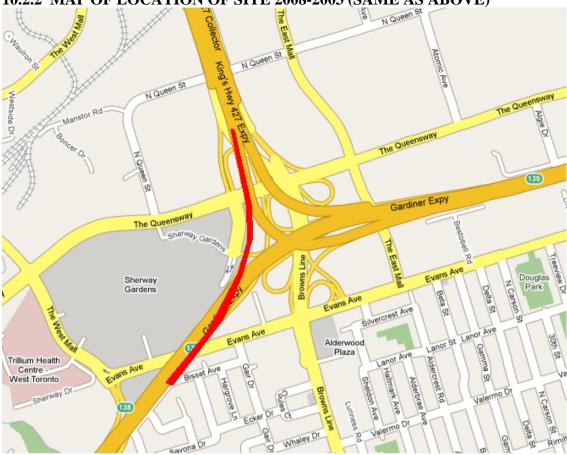

### 7.1 SITE VISIT 1 – OCTOBER 2, 2007 - EB 7.1.1 SITE CHARACTERISTICS FORM FOR SITE 2007-2027

| Date                    | 02-Oct                                                                          |  |  |  |  |  |  |
|-------------------------|---------------------------------------------------------------------------------|--|--|--|--|--|--|
| Name of the Site        | QEW Niagara bound                                                               |  |  |  |  |  |  |
| Location                | St. Catharine's                                                                 |  |  |  |  |  |  |
| Weather                 | Warm and clear, road wet due to earlier rain                                    |  |  |  |  |  |  |
| Starting Time           | 20:30                                                                           |  |  |  |  |  |  |
| End Time                | 21:00                                                                           |  |  |  |  |  |  |
| Day of Week             | Tuesday                                                                         |  |  |  |  |  |  |
| Time of Day             | Night                                                                           |  |  |  |  |  |  |
| Assigned Lane           | Traffic in South lane; North lane closed. On/Off ramp lane beside open(see map) |  |  |  |  |  |  |
| Lane Width (m)          |                                                                                 |  |  |  |  |  |  |
| Direction of Traffic    | EB                                                                              |  |  |  |  |  |  |
| Shoulder Type           | Paved                                                                           |  |  |  |  |  |  |
| Lane Closure            | 1 left lane                                                                     |  |  |  |  |  |  |
| OPP Presence            | No                                                                              |  |  |  |  |  |  |
| Time of OPP Presence    |                                                                                 |  |  |  |  |  |  |
| Facility Type           | 4 lane, divided highway                                                         |  |  |  |  |  |  |
| Driver Population       | Mostly trucks, some commuter vehicles, becoming more heavily trucks             |  |  |  |  |  |  |
| % Heavy Vehicles        |                                                                                 |  |  |  |  |  |  |
| Grade of Road           | Slightly uphill                                                                 |  |  |  |  |  |  |
| Speed Limit (km/hr)     | 100                                                                             |  |  |  |  |  |  |
| Curve of Road           | 0                                                                               |  |  |  |  |  |  |
| Length of Work Zone     | 300m taper. 1.0km closure (Ontario to Lake St.)                                 |  |  |  |  |  |  |
| Duration of Closure     | Evening only. Closed at 8:30pm                                                  |  |  |  |  |  |  |
| Intersections           | Closure begins shortly after 7th. 7th onramp closest access.                    |  |  |  |  |  |  |
| Type of Traffic Control | Lane arrow lighted signs. Barrel separated                                      |  |  |  |  |  |  |
| Pavement Condition      | Good                                                                            |  |  |  |  |  |  |
| Distractions            | Night time. Workers present – barrier adjustments                               |  |  |  |  |  |  |
| List of Photos Taken    |                                                                                 |  |  |  |  |  |  |
| Other Comments          | No reduced flow, therefore no data taken. Max speed reduction was by 10%.       |  |  |  |  |  |  |