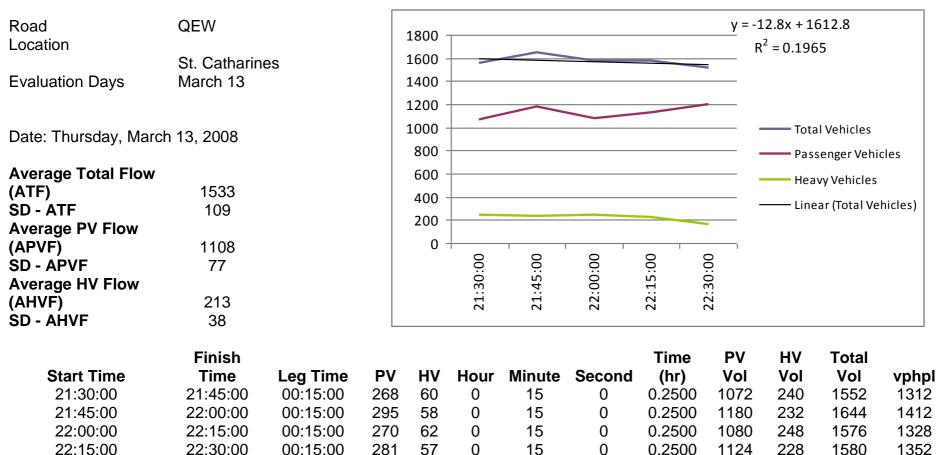

### 6.1 SITE VISIT 1 – SEPTEMBER 20, 2007 - EB 6.1.1 SITE CHARACTERISTICS FORM FOR SITE 2007-2252

| Date                        | 20-Sep                                      |  |  |  |
|-----------------------------|---------------------------------------------|--|--|--|
| Hwy No.                     | QEW SB                                      |  |  |  |
| Location                    | Mountain Road to Hwy 420                    |  |  |  |
| Weather                     | Clear                                       |  |  |  |
| Starting Time               | 20:00                                       |  |  |  |
| End Time                    | 0:00                                        |  |  |  |
| Day of Week                 | Thursday                                    |  |  |  |
| Time of Day                 | Weekday                                     |  |  |  |
| Assigned Lane               | 2 & 3                                       |  |  |  |
| Lane Width (m)              | 3.75                                        |  |  |  |
| <b>Direction of Traffic</b> | S/B                                         |  |  |  |
| Shoulder Type               | Fully paved                                 |  |  |  |
| Lane Closure                | 2 Right lanes closed                        |  |  |  |
| OPP Presence                | No                                          |  |  |  |
| Time of OPP Presence        | N/A                                         |  |  |  |
| Facility Type               | Six lane divided freeway                    |  |  |  |
| <b>Driver Population</b>    | Off peak                                    |  |  |  |
| % Heavy Vehicles            | N/A                                         |  |  |  |
| Grade of Road               | Level                                       |  |  |  |
| Speed Limit (km/hr)         | 100                                         |  |  |  |
| Curve of Road               | Straight                                    |  |  |  |
| Length of Work Zone         | 1150 m                                      |  |  |  |
| Duration of Closure         | 20:00- 06:00                                |  |  |  |
| Interchange                 | QEW and Mountain Road                       |  |  |  |
| Type of Traffic Control     | Barrel separated                            |  |  |  |
| Pavement Condition          | Paved (Painting)                            |  |  |  |
| Distractions                |                                             |  |  |  |
| List of Photos Taken        | 3 Photos Taken                              |  |  |  |
| Other Comments              | No forced flow condition-Data not collected |  |  |  |