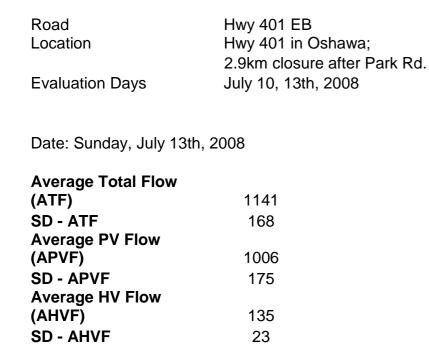

#### 3.4.4 DATA COLLECTED FROM SITE 2005-2014 ON JUL 10, 2008

RoadHwy 401 EBLocationHwy 401 in Oshawa;<br/>2.9km closure after<br/>Park Rd.Evaluation DaysJuly 10, 13th, 2008

Date: Thursday, July 10th, 2008

| Average Total Flow |      |
|--------------------|------|
| (ATF)              | 1134 |
| SD - ATF           | 99   |
| Average PV Flow    |      |
| (APVF)             | 828  |
| SD - APVF          | 101  |
| Average HV Flow    |      |
| (AHVF)             | 306  |
| SD - AHVF          | 29   |
|                    |      |