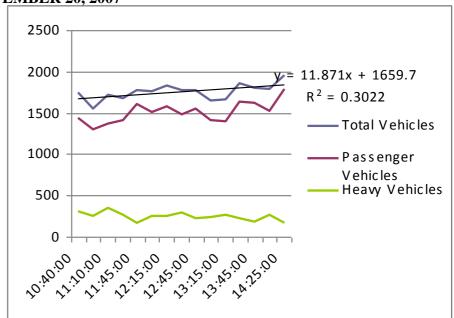

### 7.1 SITE VISIT 1 – OCTOBER 2, 2007 - EB 7.1.1 SITE CHARACTERISTICS FORM FOR SITE 2007-2027

| Date                    | 02-Oct                                                                          |  |  |  |  |  |  |
|-------------------------|---------------------------------------------------------------------------------|--|--|--|--|--|--|
| Name of the Site        | QEW Niagara bound                                                               |  |  |  |  |  |  |
| Location                | St. Catharine's                                                                 |  |  |  |  |  |  |
| Weather                 | Warm and clear, road wet due to earlier rain                                    |  |  |  |  |  |  |
| Starting Time           | 20:30                                                                           |  |  |  |  |  |  |
| End Time                | 21:00                                                                           |  |  |  |  |  |  |
| Day of Week             | Tuesday                                                                         |  |  |  |  |  |  |
| Time of Day             | Night                                                                           |  |  |  |  |  |  |
| Assigned Lane           | Traffic in South lane; North lane closed. On/Off ramp lane beside open(see map) |  |  |  |  |  |  |
| Lane Width (m)          |                                                                                 |  |  |  |  |  |  |
| Direction of Traffic    | EB                                                                              |  |  |  |  |  |  |
| Shoulder Type           | Paved                                                                           |  |  |  |  |  |  |
| Lane Closure            | 1 left lane                                                                     |  |  |  |  |  |  |
| OPP Presence            | No                                                                              |  |  |  |  |  |  |
| Time of OPP Presence    |                                                                                 |  |  |  |  |  |  |
| Facility Type           | 4 lane, divided highway                                                         |  |  |  |  |  |  |
| Driver Population       | Mostly trucks, some commuter vehicles, becoming more heavily trucks             |  |  |  |  |  |  |
| % Heavy Vehicles        |                                                                                 |  |  |  |  |  |  |
| Grade of Road           | Slightly uphill                                                                 |  |  |  |  |  |  |
| Speed Limit (km/hr)     | 100                                                                             |  |  |  |  |  |  |
| Curve of Road           | 0                                                                               |  |  |  |  |  |  |
| Length of Work Zone     | 300m taper. 1.0km closure (Ontario to Lake St.)                                 |  |  |  |  |  |  |
| Duration of Closure     | Evening only. Closed at 8:30pm                                                  |  |  |  |  |  |  |
| Intersections           | Closure begins shortly after 7th. 7th onramp closest access.                    |  |  |  |  |  |  |
| Type of Traffic Control | Lane arrow lighted signs. Barrel separated                                      |  |  |  |  |  |  |
| Pavement Condition      | Good                                                                            |  |  |  |  |  |  |
| Distractions            | Night time. Workers present – barrier adjustments                               |  |  |  |  |  |  |
| List of Photos Taken    |                                                                                 |  |  |  |  |  |  |
| Other Comments          | No reduced flow, therefore no data taken. Max speed reduction was by 10%.       |  |  |  |  |  |  |

#### 7.1.3 AERIAL VIEW OF SITE 2007-2027

**7.1.4 DATA COLLECTED FROM SITE 2007-2027 ON OCTOBER 2, 2007 - EB** This site visit yielded no data.

**7.1.5 PHOTOS TAKEN OF SITE 2007-2027 ON OCTOBER 2, 2007 - EB** No photos were taken on this site visit.

# 7.2 SITE VISIT 2 – OCTOBER 2, 2007 - WB 7.2.1 SITE CHARACTERISTICS FORM FOR SITE 2007-2027

| Date                      | 02-Oct                                                                                         |  |  |
|---------------------------|------------------------------------------------------------------------------------------------|--|--|
| Name of the Site          | QEW Toronto bound                                                                              |  |  |
| Location                  | St. Catharine's                                                                                |  |  |
| Weather                   | Warm and clear, road wet due to earlier rain                                                   |  |  |
| Starting Time             | 21:20                                                                                          |  |  |
| End Time                  | 23:00                                                                                          |  |  |
| Day of Week               | Tuesday                                                                                        |  |  |
| Time of Day               | Night                                                                                          |  |  |
| Assigned Lane             | Traffic in North lane; south lane closed. On/Off ramp lane beside open late (see map)          |  |  |
| Lane Width (m)            |                                                                                                |  |  |
| Direction of Traffic      | WB                                                                                             |  |  |
| Shoulder Type             | Paved                                                                                          |  |  |
| Lane Closure              | 1 left lane                                                                                    |  |  |
| OPP Presence              | No                                                                                             |  |  |
| Time of OPP Presence      |                                                                                                |  |  |
| Facility Type             | 4 lane, divided highway                                                                        |  |  |
| <b>Driver Population</b>  | Mostly trucks, some commuter vehicles, becoming more heavily trucks                            |  |  |
| % Heavy Vehicles          |                                                                                                |  |  |
| Grade of Road             | Slightly downhill                                                                              |  |  |
| Speed Limit (km/hr)       | 100                                                                                            |  |  |
| Curve of Road             | 0                                                                                              |  |  |
| Length of Work Zone       | 300m taper. 1.0km closure (Ontario to Lake St.)                                                |  |  |
| Duration of Closure       | Evening only. Closed at 9:30pm                                                                 |  |  |
| Intersections             | Closure begins shortly after Ontario. Ontario onramp closest access. Closest egret is Lake st. |  |  |
| Type of Traffic Control   | Lane arrow lighted signs. Barrel separated                                                     |  |  |
| <b>Pavement Condition</b> | Good                                                                                           |  |  |
| Distractions              | Night time. Workers present – barrier adjustments                                              |  |  |
| List of Photos Taken      | 2 Photos Taken                                                                                 |  |  |
| Other Comments            | Due to construction location, traffic onto lake could flow through                             |  |  |