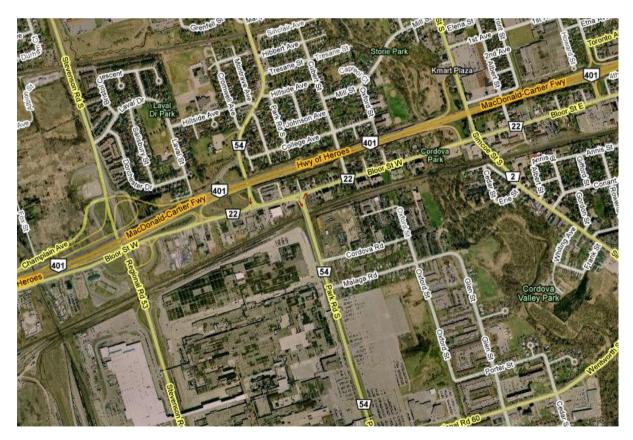

# 3.4SITE VISIT 4 – JULY 10, 20083.4.1SITE CHARACTERISTICS FORM FOR SITE 2005-2014

| Date                           | 10-Jul                                                            |
|--------------------------------|-------------------------------------------------------------------|
| Name of the Site               | 2005-2014                                                         |
| Location                       | Oshawa - Hwy 401 EB                                               |
| Weather                        | Warm and Clear                                                    |
| Starting Time                  | 22:10                                                             |
| End Time                       | 0:10                                                              |
| Day of Week                    | Thursday                                                          |
| Time of Day                    | Night                                                             |
| Assigned Lane                  | Traffic in North lane; two south lanes closed; see map            |
| Lane Width (m)                 |                                                                   |
| Direction of Traffic           | EB                                                                |
| Shoulder Type                  | Paved                                                             |
| Lane Closure                   | 2 Right Lane                                                      |
| OPP Presence                   | No                                                                |
| Time of OPP Presence           |                                                                   |
| Facility Type                  | 6 lane, divided highway                                           |
| Driver Population              | Mostly trucks, some commuter vehicles, become more heavily trucks |
| % Heavy Vehicles               |                                                                   |
| Grade of Road                  | 0                                                                 |
| Speed Limit (km/hr)            | 100                                                               |
| Curve of Road                  | 0                                                                 |
| Length of Work Zone            | 1.5km                                                             |
| Duration of Closure            | Evening only. One lane closed at 9pm, second lane closed at 10pm  |
| Intersections                  | Closure ends 500m West of Simcoe. Park onramp closed.             |
| <b>Type of Traffic Control</b> | Lane arrow lighted signs. Barrel Separated.                       |
| Pavement Condition             | Good                                                              |
| Distractions                   | Night time. Workers present - patch paving                        |
| List of Photos Taken           | (1) WB (2) EB                                                     |
| <b>Other Comments</b>          |                                                                   |

#### 3.4.3 AERIAL VIEW OF SITE 2005-2014