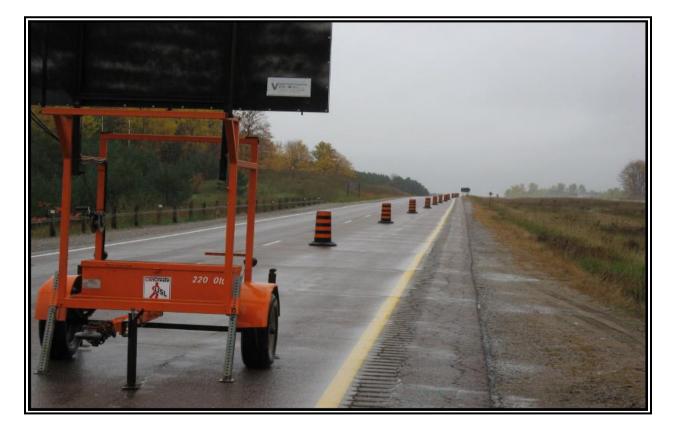

### 4.1 SITE VISIT 1 – OCTOBER 22, 2007 4.1.1 SITE CHARACTERISTICS FORM FOR SITE 2007-2030

| 4.1.1 SITE CHARAC          |                                                       |  |  |  |  |  |  |
|----------------------------|-------------------------------------------------------|--|--|--|--|--|--|
| Date                       | 22-Oct                                                |  |  |  |  |  |  |
| Hwy No.                    | 400 NB                                                |  |  |  |  |  |  |
| Location                   | Hwy 400 CPR Overpass, North of Barrie                 |  |  |  |  |  |  |
| Weather                    | Clear                                                 |  |  |  |  |  |  |
| Starting Time              | 15:00                                                 |  |  |  |  |  |  |
| End Time                   | 16:30                                                 |  |  |  |  |  |  |
| Day of Week                | Monday                                                |  |  |  |  |  |  |
| Time of Day                | Afternoon                                             |  |  |  |  |  |  |
| Assigned Lane              | 2                                                     |  |  |  |  |  |  |
| Lane Width (m)             | 3.75                                                  |  |  |  |  |  |  |
| Direction of Traffic       | NB                                                    |  |  |  |  |  |  |
| Shoulder Type              | Fully paved (0.5 m)                                   |  |  |  |  |  |  |
| Lane Closure               | One left (Median lane closed)                         |  |  |  |  |  |  |
| <b>OPP Presence</b>        | No                                                    |  |  |  |  |  |  |
| Time of OPP Presence       | N/A                                                   |  |  |  |  |  |  |
| Facility Type              | 4 lane freeway                                        |  |  |  |  |  |  |
| <b>Driver Population</b>   | Peak                                                  |  |  |  |  |  |  |
| % Heavy Vehicles           | Data not collected (No forced flow)                   |  |  |  |  |  |  |
| Grade of Road              | Level                                                 |  |  |  |  |  |  |
| Speed Limit (km/hr)        | 100                                                   |  |  |  |  |  |  |
| Curve of Road              | Not within Workzone                                   |  |  |  |  |  |  |
| Length of Work Zone        | 3.4 Km                                                |  |  |  |  |  |  |
| <b>Duration of Closure</b> | 0600-16:00                                            |  |  |  |  |  |  |
| Interchange                | Horseshoe valley Road                                 |  |  |  |  |  |  |
| Type of Traffic            | TL-29                                                 |  |  |  |  |  |  |
| Pavement Condition         | Average                                               |  |  |  |  |  |  |
| Distractions               | Nil                                                   |  |  |  |  |  |  |
| List of Photos Taken       | 3 Photos Taken                                        |  |  |  |  |  |  |
| Other Comments             | Low traffic volume, Average speed of vehicle 100 km/h |  |  |  |  |  |  |

#### 4.1.3 AERIAL VIEW OF SITE 2007-2030

**4.1.4 DATA COLLECTED FROM SITE 2007-2030 ON OCTOBER 22, 2007** This site visit yielded no data.

4.1.5 PHOTOS TAKEN OF SITE 2007-2030 ON OCTOBER 22, 2007