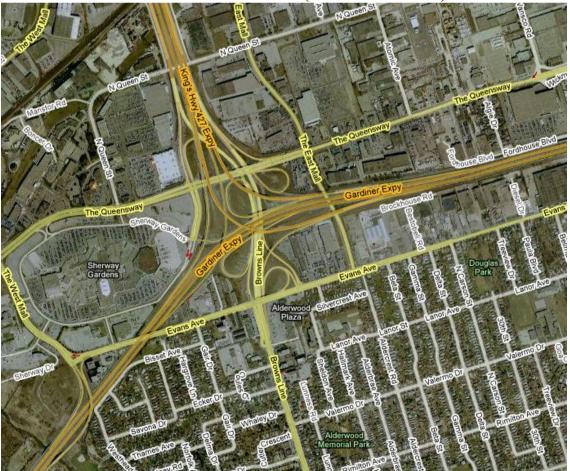

### 7.1 SITE VISIT 1 – OCTOBER 2, 2007 - EB 7.1.1 SITE CHARACTERISTICS FORM FOR SITE 2007-2027

| Date                    | 02-Oct                                                                          |  |  |  |  |  |  |
|-------------------------|---------------------------------------------------------------------------------|--|--|--|--|--|--|
| Name of the Site        | QEW Niagara bound                                                               |  |  |  |  |  |  |
| Location                | St. Catharine's                                                                 |  |  |  |  |  |  |
| Weather                 | Warm and clear, road wet due to earlier rain                                    |  |  |  |  |  |  |
| Starting Time           | 20:30                                                                           |  |  |  |  |  |  |
| End Time                | 21:00                                                                           |  |  |  |  |  |  |
| Day of Week             | Tuesday                                                                         |  |  |  |  |  |  |
| Time of Day             | Night                                                                           |  |  |  |  |  |  |
| Assigned Lane           | Traffic in South lane; North lane closed. On/Off ramp lane beside open(see map) |  |  |  |  |  |  |
| Lane Width (m)          |                                                                                 |  |  |  |  |  |  |
| Direction of Traffic    | EB                                                                              |  |  |  |  |  |  |
| Shoulder Type           | Paved                                                                           |  |  |  |  |  |  |
| Lane Closure            | 1 left lane                                                                     |  |  |  |  |  |  |
| OPP Presence            | No                                                                              |  |  |  |  |  |  |
| Time of OPP Presence    |                                                                                 |  |  |  |  |  |  |
| Facility Type           | 4 lane, divided highway                                                         |  |  |  |  |  |  |
| Driver Population       | Mostly trucks, some commuter vehicles, becoming more heavily trucks             |  |  |  |  |  |  |
| % Heavy Vehicles        |                                                                                 |  |  |  |  |  |  |
| Grade of Road           | Slightly uphill                                                                 |  |  |  |  |  |  |
| Speed Limit (km/hr)     | 100                                                                             |  |  |  |  |  |  |
| Curve of Road           | 0                                                                               |  |  |  |  |  |  |
| Length of Work Zone     | 300m taper. 1.0km closure (Ontario to Lake St.)                                 |  |  |  |  |  |  |
| Duration of Closure     | Evening only. Closed at 8:30pm                                                  |  |  |  |  |  |  |
| Intersections           | Closure begins shortly after 7th. 7th onramp closest access.                    |  |  |  |  |  |  |
| Type of Traffic Control | Lane arrow lighted signs. Barrel separated                                      |  |  |  |  |  |  |
| Pavement Condition      | Good                                                                            |  |  |  |  |  |  |
| Distractions            | Night time. Workers present – barrier adjustments                               |  |  |  |  |  |  |
| List of Photos Taken    |                                                                                 |  |  |  |  |  |  |
| Other Comments          | No reduced flow, therefore no data taken. Max speed reduction was by 10%.       |  |  |  |  |  |  |