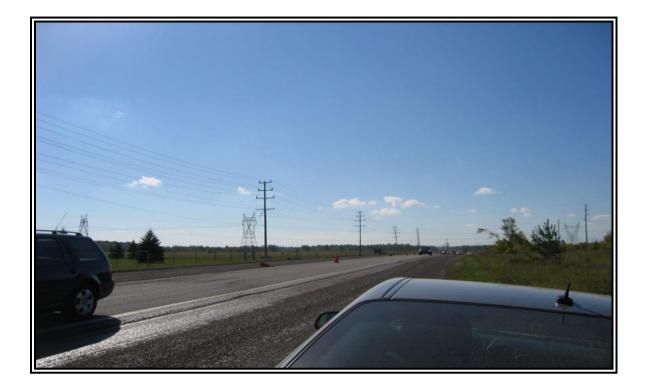

### 4.1 SITE VISIT 1 – OCTOBER 22, 2007 4.1.1 SITE CHARACTERISTICS FORM FOR SITE 2007-2030

| 4.1.1 SITE CHARAC          |                                                       |  |  |  |  |  |  |
|----------------------------|-------------------------------------------------------|--|--|--|--|--|--|
| Date                       | 22-Oct                                                |  |  |  |  |  |  |
| Hwy No.                    | 400 NB                                                |  |  |  |  |  |  |
| Location                   | Hwy 400 CPR Overpass, North of Barrie                 |  |  |  |  |  |  |
| Weather                    | Clear                                                 |  |  |  |  |  |  |
| Starting Time              | 15:00                                                 |  |  |  |  |  |  |
| End Time                   | 16:30                                                 |  |  |  |  |  |  |
| Day of Week                | Monday                                                |  |  |  |  |  |  |
| Time of Day                | Afternoon                                             |  |  |  |  |  |  |
| Assigned Lane              | 2                                                     |  |  |  |  |  |  |
| Lane Width (m)             | 3.75                                                  |  |  |  |  |  |  |
| Direction of Traffic       | NB                                                    |  |  |  |  |  |  |
| Shoulder Type              | Fully paved (0.5 m)                                   |  |  |  |  |  |  |
| Lane Closure               | One left (Median lane closed)                         |  |  |  |  |  |  |
| <b>OPP Presence</b>        | No                                                    |  |  |  |  |  |  |
| Time of OPP Presence       | N/A                                                   |  |  |  |  |  |  |
| Facility Type              | 4 lane freeway                                        |  |  |  |  |  |  |
| <b>Driver Population</b>   | Peak                                                  |  |  |  |  |  |  |
| % Heavy Vehicles           | Data not collected (No forced flow)                   |  |  |  |  |  |  |
| Grade of Road              | Level                                                 |  |  |  |  |  |  |
| Speed Limit (km/hr)        | 100                                                   |  |  |  |  |  |  |
| Curve of Road              | Not within Workzone                                   |  |  |  |  |  |  |
| Length of Work Zone        | 3.4 Km                                                |  |  |  |  |  |  |
| <b>Duration of Closure</b> | 0600-16:00                                            |  |  |  |  |  |  |
| Interchange                | Horseshoe valley Road                                 |  |  |  |  |  |  |
| Type of Traffic            | TL-29                                                 |  |  |  |  |  |  |
| Pavement Condition         | Average                                               |  |  |  |  |  |  |
| Distractions               | Nil                                                   |  |  |  |  |  |  |
| List of Photos Taken       | 3 Photos Taken                                        |  |  |  |  |  |  |
| Other Comments             | Low traffic volume, Average speed of vehicle 100 km/h |  |  |  |  |  |  |