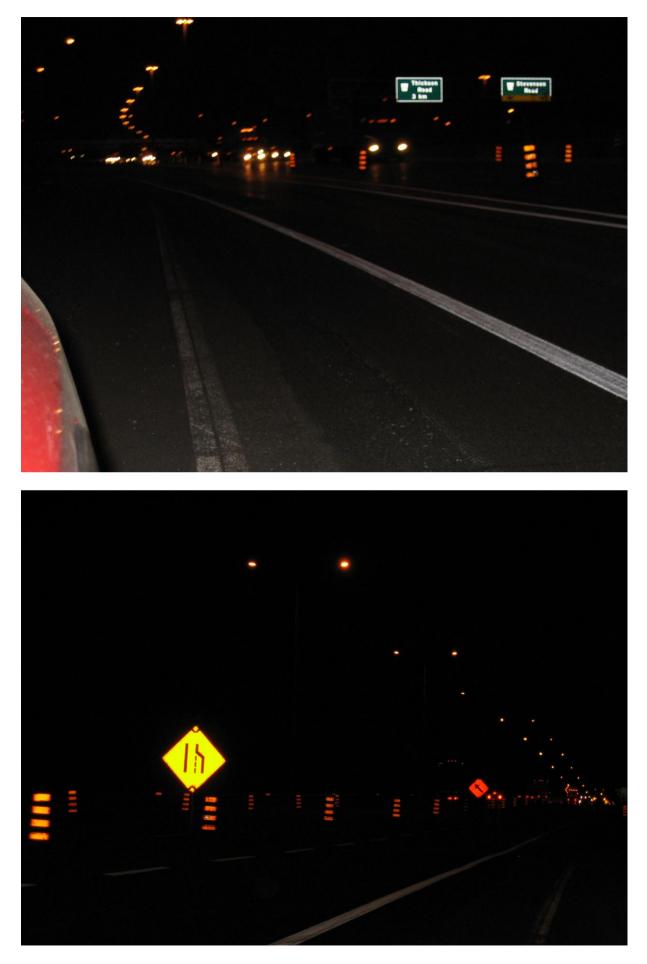

)   | Vol | Vol | vphpl |
| 22:10:00   | 22:25:00 | 00:15:00 | 225 | 83 | 0    | 15     | 0      | 0.2500 | 900 | 332 | 1232  |
| 22:25:00   | 22:40:00 | 00:15:00 | 226 | 63 | 0    | 15     | 0      | 0.2500 | 904 | 252 | 1156  |
| 22:55:00   | 23:10:00 | 00:15:00 | 221 | 78 | 0    | 15     | 0      | 0.2500 | 884 | 312 | 1196  |
| 23:10:00   | 23:25:00 | 00:15:00 | 184 | 70 | 0    | 15     | 0      | 0.2500 | 736 | 280 | 1016  |
| 23:25:00   | 23:40:00 | 00:15:00 | 234 | 78 | 0    | 15     | 0      | 0.2500 | 936 | 312 | 1248  |
| 23:40:00   | 23:55:00 | 00:15:00 | 189 | 80 | 0    | 15     | 0      | 0.2500 | 756 | 320 | 1076  |
| 23:55:00   | 00:10:00 | 00:15:00 | 170 | 83 | 0    | 15     | 0      | 0.2500 | 680 | 332 | 1012  |

### 3.4.5 PHOTOS TAKEN OF SITE 2005-2014 ON JULY 10, 2008



# 3.5 SITE VISIT 5 – JULY 13, 2008 - DAY 3.5.1 SITE CHARACTERISTICS FORM FOR SITE 2005-2014

| Date                       | 13-Jul                                                               |
|----------------------------|----------------------------------------------------------------------|
| Name of the Site           | 2005-2014                                                            |
| Location                   | Oshawa - Hwy 401 EB                                                  |
| Weather                    | Warm and Clear                                                       |
| Starting Time              | 18:20                                                                |
| End Time                   | 21:20