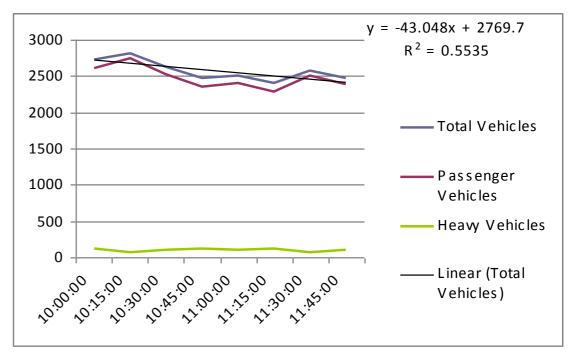

### 5.2.4 DATA COLLECTED FROM SITE 2006-2024 ON NOVEMBER 3, 2007 - NB

RoadHwy 400LocationNorth of Hwy 89 on Hwy<br/>400, South of BarrieEvaluation DaysNovember 2, 3

Date: Saturday, November 3, 2007

| Average Total Flow |      |
|--------------------|------|
| (ATF)              | 2590 |
| SD - ATF           | 147  |
| Average PV Flow    |      |
| (APVF)             | 2489 |
| SD - APVF          | 157  |
| Average HV Flow    |      |
| (AHVF)             | 101  |
| SD - AHVF          | 21   |

|            | Finish   |          |     |    |      |        |        | Time   | PV   | ΗV  | Total |
|------------|----------|----------|-----|----|------|--------|--------|--------|------|-----|-------|
| Start Time | Time     | Leg Time | PV  | ΗV | Hour | Minute | Second | (hr)   | Vol  | Vol | Vol   |
| 10:00:00   | 10:15:00 | 0:15:00  | 651 | 31 | 0    | 15     | 0      | 0.2500 | 2604 | 124 | 2728  |
| 10:15:00   | 10:30:00 | 0:15:00  | 686 | 18 | 0    | 15     | 0      | 0.2500 | 2744 | 72  | 2816  |
| 10:30:00   | 10:45:00 | 0:15:00  | 632 | 26 | 0    | 15     | 0      | 0.2500 | 2528 | 104 | 2632  |
| 10:45:00   | 11:00:00 | 0:15:00  | 590 | 29 | 0    | 15     | 0      | 0.2500 | 2360 | 116 | 2476  |
| 11:00:00   | 11:15:00 | 0:15:00  | 601 | 24 | 0    | 15     | 0      | 0.2500 | 2404 | 96  | 2500  |
| 11:15:00   | 11:30:00 | 0:15:00  | 570 | 30 | 0    | 15     | 0      | 0.2500 | 2280 | 120 | 2400  |
| 11:30:00   | 11:45:00 | 0:15:00  | 626 | 19 | 0    | 15     | 0      | 0.2500 | 2504 | 76  | 2580  |
| 11:45:00   | 12:00:00 | 0:15:00  | 595 | 24 | 0    | 15     | 0      | 0.2500 | 2380 | 96  | 2476  |