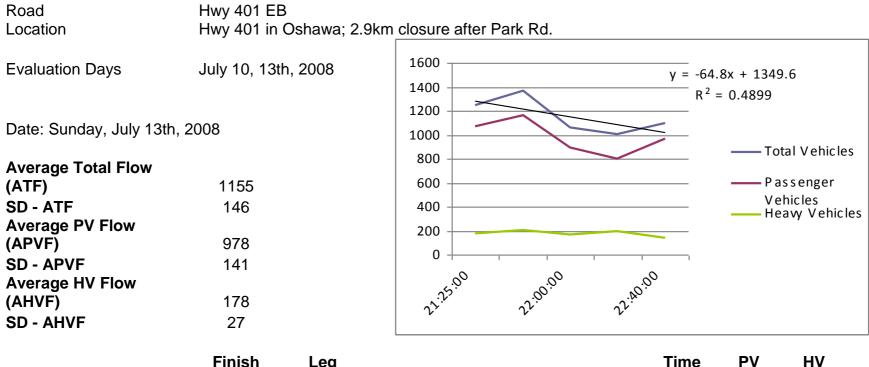

#### 3.4.4 DATA COLLECTED FROM SITE 2005-2014 ON JUL 10, 2008

RoadHwy 401 EBLocationHwy 401 in Oshawa;<br/>2.9km closure after<br/>Park Rd.Evaluation DaysJuly 10, 13th, 2008

Date: Thursday, July 10th, 2008