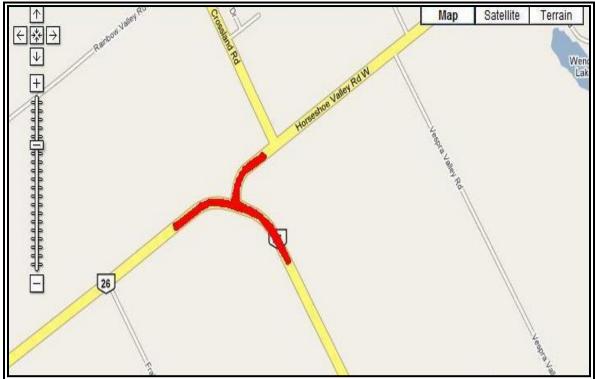

### 5.1 SITE VISIT 1 – NOVEMBER 2, 2007 5.1.1 SITE CHARACTERISTICS FORM FOR SITE 2006-2024

| Date                     | 02-Nov                                        |  |  |  |  |  |  |
|--------------------------|-----------------------------------------------|--|--|--|--|--|--|
| Hwy No.                  | 400 N/B                                       |  |  |  |  |  |  |
| Location                 | North of Hwy 89 on Hwy 400                    |  |  |  |  |  |  |
| Weather                  | Clear 1° C                                    |  |  |  |  |  |  |
| Starting Time            | 21:00                                         |  |  |  |  |  |  |
| End Time                 | 01:15                                         |  |  |  |  |  |  |
| Day of Week              | Friday-Saturday                               |  |  |  |  |  |  |
| Time of Day              | Night                                         |  |  |  |  |  |  |
| Assigned Lane            | 1 & 2 (Median lanes)                          |  |  |  |  |  |  |
| Lane Width (m)           | 3.75                                          |  |  |  |  |  |  |
| Direction of Traffic     | NB                                            |  |  |  |  |  |  |
| Shoulder Type            | Fully Paved                                   |  |  |  |  |  |  |
| Lane Closure             | lane 1 closed at 2130, lane 2 at 2230         |  |  |  |  |  |  |
| <b>OPP Presence</b>      | No                                            |  |  |  |  |  |  |
| Time of OPP Presence     | N/A                                           |  |  |  |  |  |  |
| Facility Type            | Six lane divided freeway                      |  |  |  |  |  |  |
| <b>Driver Population</b> | Peak and off-peak                             |  |  |  |  |  |  |
| % Heavy Vehicles         |                                               |  |  |  |  |  |  |
| Grade of Road            | Level                                         |  |  |  |  |  |  |
| Speed Limit (km/hr)      | 100                                           |  |  |  |  |  |  |
| Curve of Road            | Straight                                      |  |  |  |  |  |  |
| Length of Work Zone      |                                               |  |  |  |  |  |  |
| Duration of Closure      | 24/7 from Friday 2100 till Monday 0130        |  |  |  |  |  |  |
| Interchange              | Hwy 89                                        |  |  |  |  |  |  |
| Type of Traffic          | Barrel separated                              |  |  |  |  |  |  |
| Pavement Condition       | Average-Median repair                         |  |  |  |  |  |  |
| Distractions             | Bad light                                     |  |  |  |  |  |  |
| List of Photos Taken     | 3 Photos Taken                                |  |  |  |  |  |  |
| Other Comments           | Queue length 200 m from Data collection point |  |  |  |  |  |  |

### 5.1.2 MAP OF LOCATION OF SITE 2006-2024