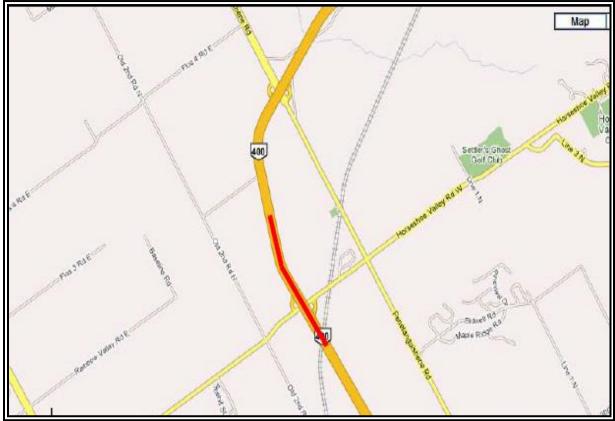

the Workzone             |  |  |  |  |  |  |
| Length of Work Zone        | 3.4 Km                              |  |  |  |  |  |  |
| <b>Duration of Closure</b> | 0600-16:00                          |  |  |  |  |  |  |
| Interchange                | Horseshoe valley Road               |  |  |  |  |  |  |
| Type of Traffic            | TL-29                               |  |  |  |  |  |  |
| <b>Pavement Condition</b>  | Average                             |  |  |  |  |  |  |
| Distractions               | Nil                                 |  |  |  |  |  |  |
| List of Photos Taken       | 1 Photo Taken                       |  |  |  |  |  |  |
| Other Comments             | Very low traffic volume             |  |  |  |  |  |  |

4.2.2 MAP OF LOCATION OF SITE 2007-2030 (SAME AS ABOVE)



4.2.3 AERIAL VIEW OF SITE 2007-2030 (SAME AS ABOVE)



**4.2.4 DATA COLLECTED FROM SITE 2007-2030 ON OCTOBER 22, 2007** This site visit yielded no data.

### 4.2.5 PHOTOS TAKEN OF SITE 2007-2030 ON OCTOBER 23, 2007



# 5 2006-2024, Hwy 400 N, S

### 5.1 SITE VISIT 1 – NOVEMBER 2, 2007 5.1.1 SITE CHARACTERISTICS FORM FOR SITE 2006-2024

| Date                     | 02-Nov                                        |  |  |  |  |  |  |
|--------------------------|-----------------------------------------------|--|--|--|--|--|--|
| Hwy No.                  | 400 N/B                                       |  |  |  |  |  |  |
| Location                 | North of Hwy 89 on Hwy 400                    |  |  |  |  |  |  |
| Weather                  | Clear 1° C                                    |  |