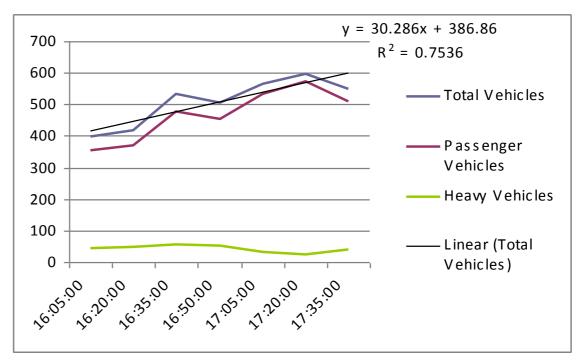

|



12.2.2 MAP OF LOCATION OF SITE 2006-3099 (SAME AS ABOVE)

12.2.3 AERIAL VIEW OF SITE 2006-3099 (SAME AS ABOVE)



#### 12.2.4 DATA COLLECTED FROM SITE 2006-3099 ON SEPT 19, 2007 - EB

| Road            | Hwy 7 - EB           |
|-----------------|----------------------|
| Location        | Waterloo Rd. 1 to    |
|                 | Waterloo Rd. 5, New  |
|                 | Hamburg              |
| Evaluation Days | September 18, 19, 20 |

Date: Wednesday, September 19, 2007

| Average Total Flow |     |
|--------------------|-----|
| (ATF)              | 508 |
| SD - ATF           | 75  |
| Average PV Flow    |     |
| (APVF)             | 466 |
| SD - APVF          | 82  |
| Average HV Flow    |     |
| (AHVF)             | 42  |
| SD - AHVF          | 11  |



|            |             | Leg     |     |    |      |        |        | Time   | PV  | HV  | Total |
|------------|-------------|---------|-----|----|------|--------|--------|--------|-----|-----|-------|
| Start Time | Finish Time | Time    | PV  | ΗV | Hour | Minute | Second | (hr)   | Vol | Vol | Vol   |
| 16:05:00   | 16:20:00    | 0:15:00 | 88  | 11 | 0    | 15     | 0      | 0.2500 | 352 | 44  | 396   |
| 16:20:00   | 16:35:00    | 0:15:00 | 92  | 12 | 0    | 15     | 0      | 0.2500 | 368 | 48  | 416   |
| 16:35:00   | 16:50:00    | 0:15:00 | 119 | 14 | 0    | 15     | 0      | 0.2500 | 476 | 56  | 532   |
| 16:50:00   | 17:05:00    | 0:15:00 | 113 | 13 | 0    | 15     | 0      | 0.2500 | 452 | 52  | 504   |
| 17:05:00   | 17:20:00    | 0:15:00 | 133 | 8  | 0    | 15     | 0