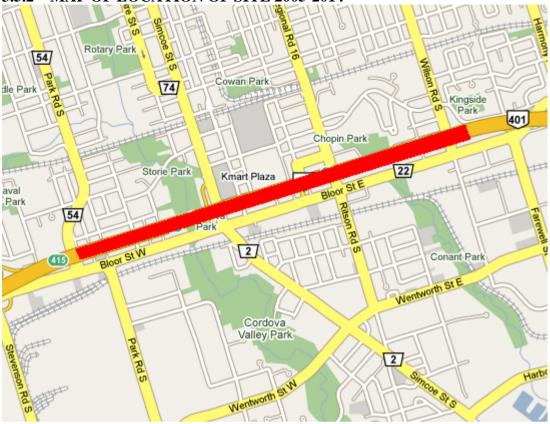

### 3.1.2 MAP OF LOCATION OF SITE 2005-2014

3.1.3 AERIAL VIEW OF SITE 2005-2014

| Road       |      | Hwy 401 EB                  |
|------------|------|-----------------------------|
| Location   |      | Hwy 401 in Oshawa; near     |
|            |      | Thickson Road               |
| Evaluation | Days | September 27, October 9, 12 |
|            |      |                             |