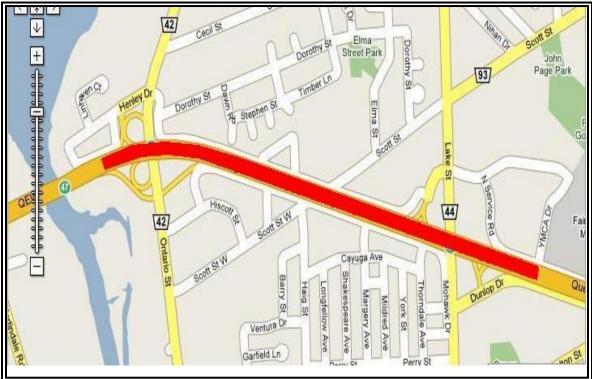

| Intersections             | Closure begins shortly after Ontario. Ontario onramp closest access. Closest egret is Lake st. |  |  |
| Type of Traffic Control   | Lane arrow lighted signs. Barrel separated                                                     |  |  |
| <b>Pavement Condition</b> | Good                                                                                           |  |  |
| Distractions              | Night time. Workers present – barrier adjustments                                              |  |  |
| List of Photos Taken      | 2 Photos Taken                                                                                 |  |  |
| Other Comments            | Due to construction location, traffic onto lake could flow through                             |  |  |



7.2.2 MAP OF LOCATION OF SITE 2007-2027 (SAME AS ABOVE)

7.2.3 AERIAL VIEW OF SITE 2007-2027 (SAME AS ABOVE)



#### 7.2.4 DATA COLLECTED FROM SITE 2007-2027 ON OCTOBER 2, 2007



### 7.2.5 PHOTOS TAKEN OF SITE 2007-2027ON OCTOBER 2, 2007





# 7.3 SITE VISIT 3 – MARCH 13, 2008 - WB 7.3.1 SITE CHARACTERISTICS FORM FOR SITE 2007-2027

| Date                        | 13-Mar                                                                                         |
|-----------------------------|------------------------------------------------------------------------------------------------|
| Name of the Site            | QEW Toronto bound                                                                              |
| Location                    | St. Catharine's