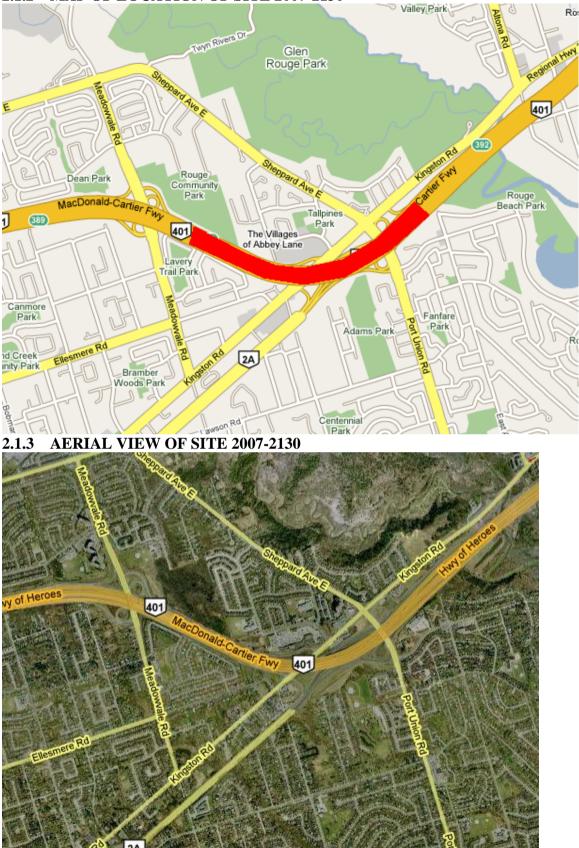

2.1.2 MAP OF LOCATION OF SITE 2007-2130

**2.1.4 DATA COLLECTED FROM SITE 2007-2130 ON SEPTEMBER 26, 2007** This site visit yielded no data.

**2.1.5 PHOTOS TAKEN OF SITE 2007-2130ON SEPTEMBER 26, 2007** No photos were taken on this site visit.