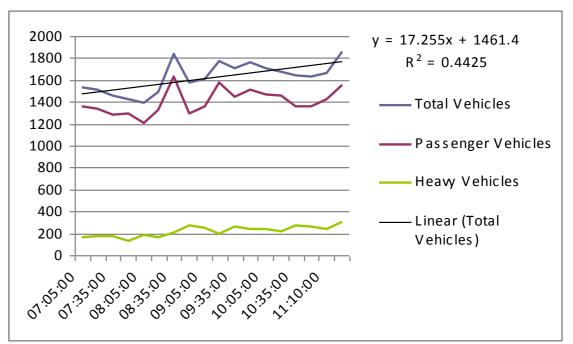

3.1.4 DATA COLLECTED FROM SITE 2005-2014 ON SEPTEMBER 27, 2007

Date: Thursday, September 27, 2007

| Average Total Flow (ATF) | 1190 |
|--------------------------|------|
| SD - ATF                 | 143  |
| Average PV Flow (APVF)   | 908  |
| SD - APVF                | 141  |
| Average HV Flow (AHVF)   | 282  |
| SD - AHVF                | 40   |