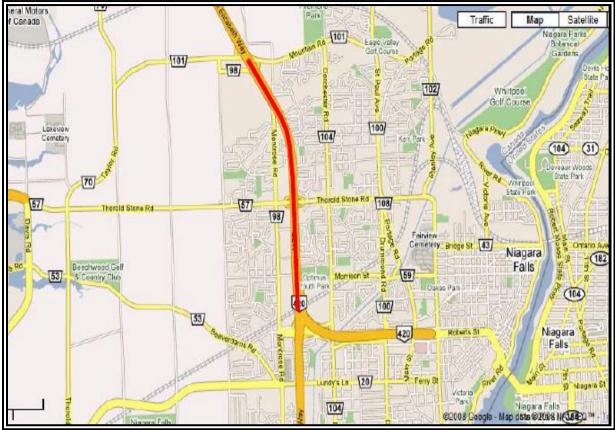

2.1.2 MAP OF LOCATION OF SITE 2007-2130

**2.1.4 DATA COLLECTED FROM SITE 2007-2130 ON SEPTEMBER 26, 2007** This site visit yielded no data.

**2.1.5 PHOTOS TAKEN OF SITE 2007-2130ON SEPTEMBER 26, 2007** No photos were taken on this site visit.