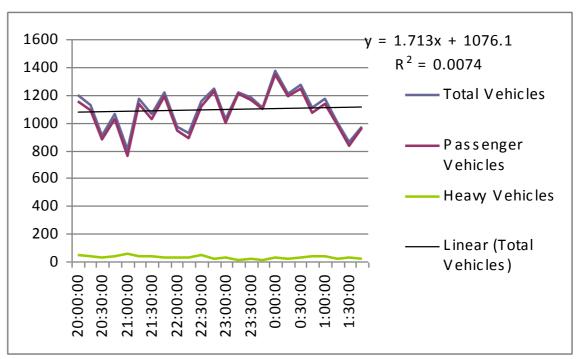

3.1.4 DATA COLLECTED FROM SITE 2005-2014 ON SEPTEMBER 27, 2007

Date: Thursday, September 27, 2007

| Average Total Flow (ATF) | 1190 |
|--------------------------|------|
| SD - ATF                 | 143  |
| Average PV Flow (APVF)   | 908  |
| SD - APVF                | 141  |
| Average HV Flow (AHVF)   | 282  |
| SD - AHVF                | 40   |

|            | Finish   |             |     |    |      |        |        |        | <b></b> |           |
|------------|----------|-------------|-----|----|------|--------|--------|--------|---------|-----------|
| Start Time | Time     | Leg<br>Time | PV  | ΗV | Hour | Minute | Second | (hr)   | Vol     | пv<br>Vol |
| 20:20:00   | 20:35:00 | 00:15:00    | 287 | 64 | 0    | 15     | 0      | 0.2500 | 1148    | 256       |
| 20:40:00   | 20:55:00 | 00:15:00    | 214 | 89 | 0    | 15     | 0      | 0.2500 | 856     | 356       |
| 20:55:00   | 21:10:00 | 00:15:00    | 225 | 82 | 0    | 15     | 0      | 0.2500 | 900     | 328       |
| 21:10:00   | 21:25:00 | 00:15:00    | 263 | 68 | 0    | 15     | 0      | 0.2500 | 1052    | 272       |
| 21:25:00   | 21:40:00 | 00:15:00    | 266 | 67 | 0    | 15     | 0      | 0.2500 | 1064    | 268       |
| 21:40:00   | 21:55:00 | 00:15:00    | 197 | 75 | 0    | 15     | 0      | 0.2500 | 788     | 300       |
| 22:05:00   | 22:20:00 | 00:15:00    | 144 | 67 | 0    | 15     | 0      | 0.2500 | 576     | 268       |
| 22:20:00   | 22:35:00 | 00:15:00    | 214 | 63 | 0    | 15     | 0      | 0.2500 | 856     | 252       |
| 22:35:00   | 22:50:00 | 00:15:00    | 217 | 60 | 0    | 15     | 0      | 0.2500 | 868     | 240       |
| 23:30:00   | 23:45:00 | 00:15:00    | 263 | 64 | 0    | 15     | 0      | 0.2500 | 1052    | 256       |
| 23:45:00   | 00:00:00 | 00:15:00    | 215 | 58 | 0    | 15     | 0      | 0.2500 | 860     | 232       |
| 00:00:00   | 00:15:00 | 00:15:00    | 232 | 86 | 0    | 15     | 0      | 0.2500 | 928     | 344       |
| 00:15:00   | 00:30:00 | 00:15:00    | 217 | 65 | 0    | 15     | 0      | 0.2500 | 868     | 260       |
| 00:30:00   | 00:45:00 | 00:15:00    | 224 | 80 | 0    | 15     | 0      | 0.2500 | 896     | 320       |

1216