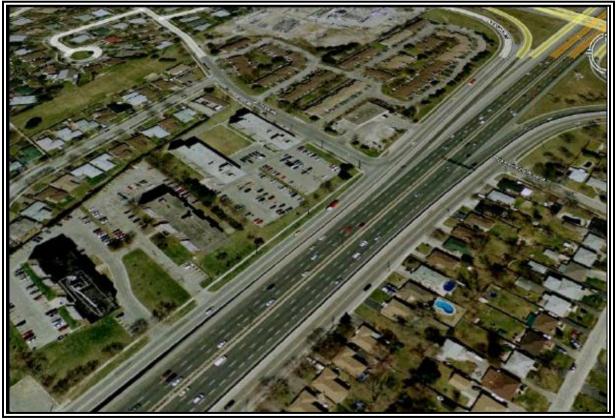

### 6.1 SITE VISIT 1 – SEPTEMBER 20, 2007 - EB 6.1.1 SITE CHARACTERISTICS FORM FOR SITE 2007-2252

| Date                        | 20-Sep                                      |  |  |  |
|-----------------------------|---------------------------------------------|--|--|--|
| Hwy No.                     | QEW SB                                      |  |  |  |
| Location                    | Mountain Road to Hwy 420                    |  |  |  |
| Weather                     | Clear                                       |  |  |  |
| Starting Time               | 20:00                                       |  |  |  |
| End Time                    | 0:00                                        |  |  |  |
| Day of Week                 | Thursday                                    |  |  |  |
| Time of Day                 | Weekday                                     |  |  |  |
| Assigned Lane               | 2 & 3                                       |  |  |  |
| Lane Width (m)              | 3.75                                        |  |  |  |
| <b>Direction of Traffic</b> | S/B                                         |  |  |  |
| Shoulder Type               | Fully paved                                 |  |  |  |
| Lane Closure                | 2 Right lanes closed                        |  |  |  |
| OPP Presence                | No                                          |  |  |  |
| Time of OPP Presence        | N/A                                         |  |  |  |
| Facility Type               | Six lane divided freeway                    |  |  |  |
| <b>Driver Population</b>    | Off peak                                    |  |  |  |
| % Heavy Vehicles            | N/A                                         |  |  |  |
| Grade of Road               | Level                                       |  |  |  |
| Speed Limit (km/hr)         | 100                                         |  |  |  |
| Curve of Road               | Straight                                    |  |  |  |
| Length of Work Zone         | 1150 m                                      |  |  |  |
| Duration of Closure         | 20:00- 06:00                                |  |  |  |
| Interchange                 | QEW and Mountain Road                       |  |  |  |
| Type of Traffic Control     | Barrel separated                            |  |  |  |
| Pavement Condition          | Paved (Painting)                            |  |  |  |
| Distractions                |                                             |  |  |  |
| List of Photos Taken        | 3 Photos Taken                              |  |  |  |
| Other Comments              | No forced flow condition-Data not collected |  |  |  |