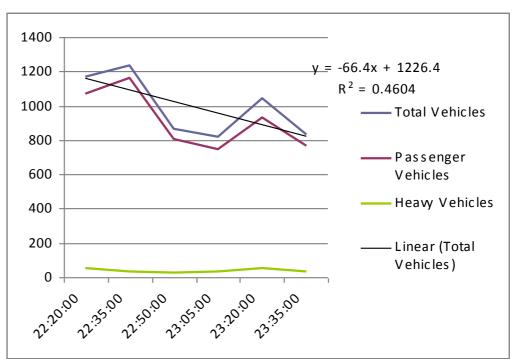

### 3.6.4 DATA COLLECTED FROM SITE 2005-2014 ON JUL 13, 2008 – NIGHT

|            | Finish   | Leg      |     |    |      |        |        | Time   | PV   | HV  |       |
|------------|----------|----------|-----|----|------|--------|--------|--------|------|-----|-------|
| Start Time | Time     | Time     | ΡV  | ΗV | Hour | Minute | Second | (hr)   | Vol  | Vol | vphpl |
| 21:25:00   | 21:40:00 | 00:15:00 | 267 | 44 | 0    | 15     | 0      | 0.2500 | 1068 | 176 | 1244  |
| 21:40:00   | 21:55:00 | 00:15:00 | 290 | 51 | 0    | 15     | 0      | 0.2500 | 1160 | 204 | 1364  |
| 22:00:00   | 22:15:00 | 00:15:00 | 223 | 43 | 0    | 15     | 0      | 0.2500 | 892  | 172 | 1064  |
| 22:20:00   | 22:35:00 | 00:15:00 | 201 | 50 | 0    | 15     | 0      | 0.2500 | 804  | 200 | 1004  |
| 22:40:00   | 22:55:00 | 00:15:00 | 241 | 34 | 0    | 15     | 0      | 0.2500 | 964  | 136 | 1100  |