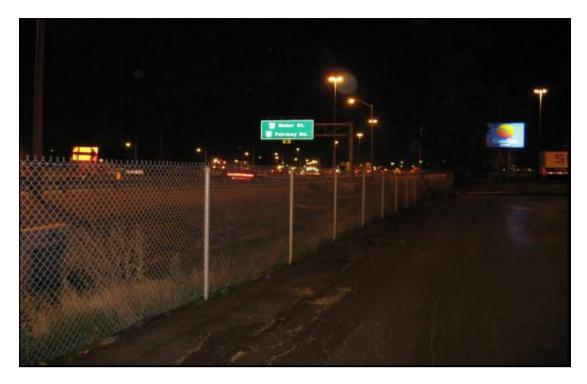

|  |  |  |  |  |
| Interchange               | Hwy 8 and Fair way Road                 |  |  |  |  |  |
| Type of Traffic Control   | TL-29                                   |  |  |  |  |  |
| <b>Pavement</b> Condition | Milling                                 |  |  |  |  |  |
| Distractions              |                                         |  |  |  |  |  |
| List of Photos Taken      | 1 Photo Taken                           |  |  |  |  |  |
| Other Comments            |                                         |  |  |  |  |  |



13.2.2 MAP OF LOCATIONOF SITE 2005-3045 (SAME AS ABOVE)

13.2.3 AERIAL VIEW OF SITE 2005-3045 (SAME AS ABOVE)



**13.2.4 DATA COLLECTED** This site visit yielded no data.

## 13.2.5 PHOTOS TAKEN OF 2005-3045 ON SEPTEMBER 28, 2007



## 14 2007-2263, Hwy 12, E,W

### 14.1 SITE VISIT 1 – JULY 4, 2008 14.1.1 SITE CHARACTERISTICS FORM FOR SITE 2007-2263

| Date                    | 4-Jul                                              |  |  |  |  |  |  |
|-------------------------|----------------------------------------------------|--|--|--|--|--|--|
| Name of the Site        | 2007-2263                                          |  |  |  |  |  |  |
| Location                | Hwy 12, East of Lower Big Chute                    |  |  |  |  |  |  |
| Weather                 | Sunny, low wind                                    |  |  |  |  |  |  |
| Starting Time           | 8:00                                               |  |  |  |  |  |  |
| End Time                | 11:30                                              |  |