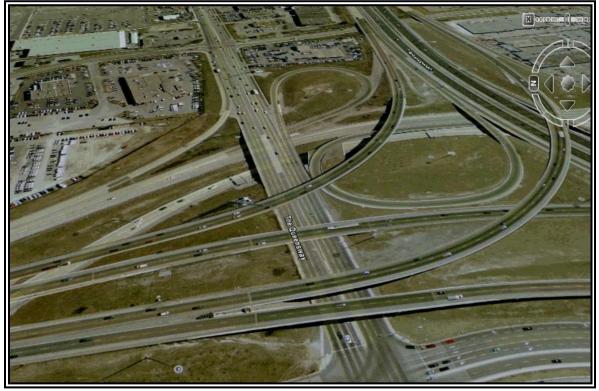

### 7.1 SITE VISIT 1 – OCTOBER 2, 2007 - EB 7.1.1 SITE CHARACTERISTICS FORM FOR SITE 2007-2027

| Date                    | 02-Oct                                                                          |  |  |  |  |  |  |
|-------------------------|---------------------------------------------------------------------------------|--|--|--|--|--|--|
| Name of the Site        | QEW Niagara bound                                                               |  |  |  |  |  |  |
| Location                | St. Catharine's                                                                 |  |  |  |  |  |  |
| Weather                 | Warm and clear, road wet due to earlier rain                                    |  |  |  |  |  |  |
| Starting Time           | 20:30                                                                           |  |  |  |  |  |  |
| End Time                | 21:00                                                                           |  |  |  |  |  |  |
| Day of Week             | Tuesday                                                                         |  |  |  |  |  |  |
| Time of Day             | Night                                                                           |  |  |  |  |  |  |
| Assigned Lane           | Traffic in South lane; North lane closed. On/Off ramp lane beside open(see map) |  |  |  |  |  |  |
| Lane Width (m)          |                                                                                 |  |  |  |  |  |  |
| Direction of Traffic    | EB                                                                              |  |  |  |  |  |  |
| Shoulder Type           | Paved                                                                           |  |  |  |  |  |  |
| Lane Closure            | 1 left lane                                                                     |  |  |  |  |  |  |
| OPP Presence            | No                                                                              |  |  |  |  |  |  |
| Time of OPP Presence    |                                                                                 |  |  |  |  |  |  |
| Facility Type           | 4 lane, divided highway                                                         |  |  |  |  |  |  |
| Driver Population       | Mostly trucks, some commuter vehicles, becoming more heavily trucks             |  |  |  |  |  |  |
| % Heavy Vehicles        |                                                                                 |  |  |  |  |  |  |
| Grade of Road           | Slightly uphill                                                                 |  |  |  |  |  |  |
| Speed Limit (km/hr)     | 100                                                                             |  |  |  |  |  |  |
| Curve of Road           | 0                                                                               |  |  |  |  |  |  |
| Length of Work Zone     | 300m taper. 1.0km closure (Ontario to Lake St.)                                 |  |  |  |  |  |  |
| Duration of Closure     | Evening only. Closed at 8:30pm                                                  |  |  |  |  |  |  |
| Intersections           | Closure begins shortly after 7th. 7th onramp closest access.                    |  |  |  |  |  |  |
| Type of Traffic Control | Lane arrow lighted signs. Barrel separated                                      |  |  |  |  |  |  |
| Pavement Condition      | Good                                                                            |  |  |  |  |  |  |
| Distractions            | Night time. Workers present – barrier adjustments                               |  |  |  |  |  |  |
| List of Photos Taken    |                                                                                 |  |  |  |  |  |  |
| Other Comments          | No reduced flow, therefore no data taken. Max speed reduction was by 10%.       |  |  |  |  |  |  |