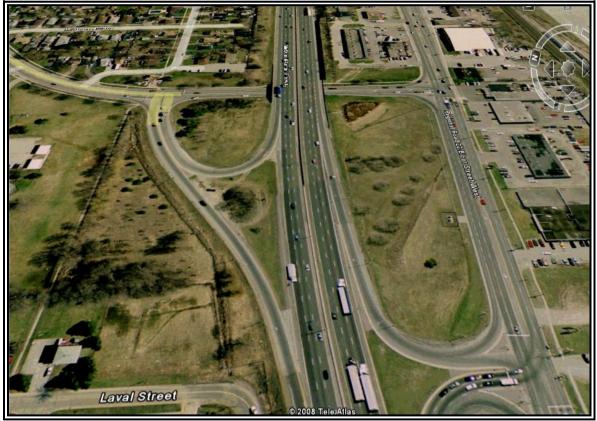

### 3.1.2 MAP OF LOCATION OF SITE 2005-2014

3.1.3 AERIAL VIEW OF SITE 2005-2014

| Road       |      | Hwy 401 EB                  |
|------------|------|-----------------------------|
| Location   |      | Hwy 401 in Oshawa; near     |
|            |      | Thickson Road               |
| Evaluation | Days | September 27, October 9, 12 |
|            |      |                             |