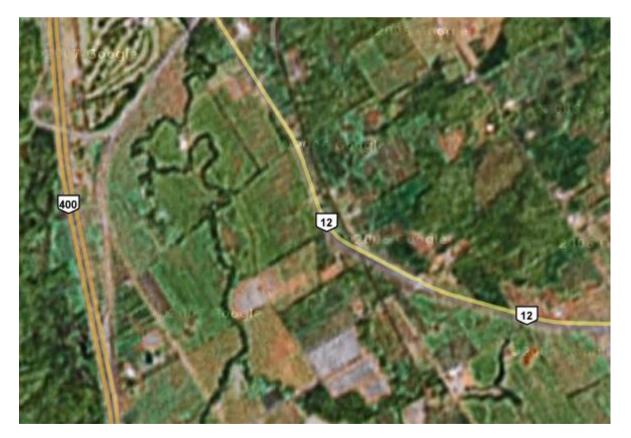

|  |  |  |  |  |  |
| Duration of Closure     | Closed daily Monday-Friday, 7:30 to 14:00          |  |  |  |  |  |  |
| Intersections           | Minimally used country road, mid work zone         |  |  |  |  |  |  |
| Type of Traffic Control | Flagger                                            |  |  |  |  |  |  |
| Pavement Condition      | Milled/Unpaved                                     |  |  |  |  |  |  |
| Distractions            | Workers and work trucks present - ditch excavation |  |  |  |  |  |  |
| List of Photos Taken    | (1) WB (2) EB                                      |  |  |  |  |  |  |
| Other Comments          |                                                    |  |  |  |  |  |  |

14.1.2 MAP OF LOCATION OF SITE 2007-2263

## 14.1.3 AERIAL VIEW OF SITE 2007-2263



#### 14.1.4 DATA COLLECTED FROM SITE 2007-2263 ON JUL 4, 2008

RoadHwy 12LocationHwy 12 near Lower Big Chute RdObserverCarolyn and BijanEvaluationJuly 4th, 2008

#### Raw Data

Date: July 4th, 2008

| Date. July 411, 20 |               |                | West<br>Bound |    |    |              |               |                | East F               | Bound |    |
|--------------------|---------------|----------------|---------------|----|----|--------------|---------------|----------------|----------------------|-------|----|
| Down Time          | Start<br>Time | Finish<br>Time |               | PV | HV | Down<br>Time | Start<br>Time | Finish<br>Time |                      | PV    | HV |
| Down Time          | Time          | Time           | Leg Time      | FV | ΠV | Time         | Time