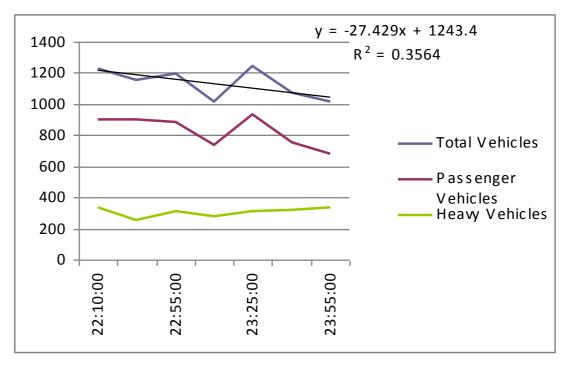

#### 3.4.4 DATA COLLECTED FROM SITE 2005-2014 ON JUL 10, 2008

RoadHwy 401 EBLocationHwy 401 in Oshawa;<br/>2.9km closure after<br/>Park Rd.Evaluation DaysJuly 10, 13th, 2008

Date: Thursday, July 10th, 2008

| Average Total Flow |      |
|--------------------|------|
| (ATF)              | 1134 |
| SD - ATF           | 99   |
| Average PV Flow    |      |
| (APVF)             | 828  |
| SD - APVF          | 101  |
| Average HV Flow    |      |
| (AHVF)             | 306  |
| SD - AHVF          | 29   |
|                    |      |

|            | Finish   | Leg      |     |    |      |        |        | Time   | PV  | HV  |       |
|------------|----------|----------|-----|----|------|--------|--------|--------|-----|-----|-------|
| Start Time | Time     | Time     | ΡV  | ΗV | Hour | Minute | Second | (hr)   | Vol | Vol | vphpl |
| 22:10:00   | 22:25:00 | 00:15:00 | 225 | 83 | 0    | 15     | 0      | 0.2500 | 900 | 332 | 1232  |
| 22:25:00   | 22:40:00 | 00:15:00 | 226 | 63 | 0    | 15     | 0      | 0.2500 | 904 | 252 | 1156  |
| 22:55:00   | 23:10:00 | 00:15:00 | 221 | 78 | 0    | 15     | 0      | 0.2500 | 884 | 312 | 1196  |
| 23:10:00   | 23:25:00 | 00:15:00 | 184 | 70 | 0    | 15     | 0      | 0.2500 | 736 | 280 | 1016  |
| 23:25:00   | 23:40:00 | 00:15:00 | 234 | 78 | 0    | 15     | 0      | 0.2500 | 936 | 312 | 1248  |
| 23:40:00   | 23:55:00 | 00:15:00 | 189 | 80 | 0    | 15     | 0      | 0.2500 | 756 | 320 | 1076  |
| 23:55:00   | 00:10:00 | 00:15:00 | 170 | 83 | 0    | 15     | 0      | 0.2500 | 680 | 332 | 1012  |