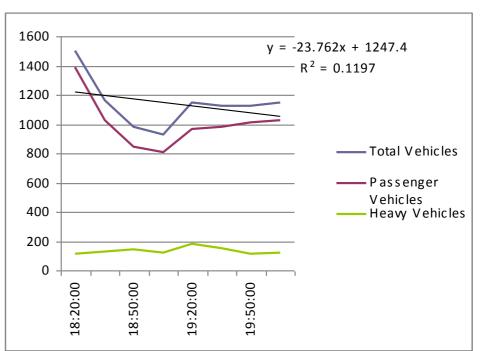

# 3.5 SITE VISIT 5 – JULY 13, 2008 - DAY 3.5.1 SITE CHARACTERISTICS FORM FOR SITE 2005-2014

| Date                       | 13-Jul                                                               |
|----------------------------|----------------------------------------------------------------------|
| Name of the Site           | 2005-2014                                                            |
| Location                   | Oshawa - Hwy 401 EB                                                  |
| Weather                    | Warm and Clear                                                       |
| Starting Time              | 18:20                                                                |
| End Time                   | 21:20                                                                |
| Day of Week                | Sunday                                                               |
| Time of Day                | Day                                                                  |
| Assigned Lane              | Traffic in South lane; two north lanes closed; see map               |
| Lane Width (m)             |                                                                      |
| Direction of Traffic       | EB                                                                   |
| Shoulder Type              | Paved                                                                |
| Lane Closure               | 2 Left Lanes                                                         |
| OPP Presence               | No                                                                   |
| Time of OPP Presence       |                                                                      |
| Facility Type              | 6 lane, divided highway                                              |
| Driver Population          | Starting as mostly commuter vehicles, becoming more HV as            |
| -                          | time passes                                                          |
| % Heavy Vehicles           |                                                                      |
| Grade of Road              | 0                                                                    |
| Speed Limit (km/hr)        | 100                                                                  |
| Curve of Road              |                                                                      |
| Length of Work Zone        | 2.9km<br>One lane closed at 5pm (and saw no queuing), second lane at |
| <b>Duration of Closure</b> | 6pm (queuing began). Closure runs all night until 7am                |
| <b>T</b> ( )               | Closure starts just East of Park onramp. All access and egrets       |
| Intersections              | open                                                                 |
| Type of Traffic Control    | Lane arrow lighted signs. Barrel Separated.                          |
| Pavement Condition         | Good                                                                 |
| Distractions               | Day time - workers present - bridgework                              |
| List of Photos Taken       | (1) EB (2) WB                                                        |
| Other Comments             |                                                                      |

### 3.5.4 DATA COLLECTED FROM SITE 2005-2014 ON JUL 13, 2008 – DAY

| Start Time | Finish<br>Time | Leg<br>Time | PV  | ΗV | Hour | Minute | Second | Time<br>(hr) | PV<br>Vol | HV<br>Vol | vphpl |
|------------|----------------|-------------|-----|----|------|--------|--------|--------------|-----------|-----------|-------|
| 18:20:00   | 18:35:00       | 00:15:00    | 347 | 28 | 0    | 15     | 0      | 0.2500       | 1388      | 112       | 1500  |
| 18:35:00   | 18:50:00       | 00:15:00    | 257 | 33 | 0    | 15     | 0      | 0.2500       | 1028      | 132       | 1160  |
| 18:50:00   | 19:05:00       | 00:15:00    | 211 | 35 | 0    | 15     | 0      | 0.2500       | 844       | 140       | 984   |
| 19:05:00   | 19:20:00       | 00:15:00    | 202 | 31 | 0    | 15     | 0      | 0.2500       | 808       | 124       | 932   |
| 19:20:00   | 19:35:00       | 00:15:00    | 241 | 46 | 0    | 15     | 0      | 0.2500       | 964       | 184       | 1148  |
| 19:35:00   | 19:50:00       | 00:15:00    | 245 | 37 | 0    | 15     | 0      | 0.2500       | 980       | 148       | 1128  |
| 19:50:00   | 20:05:00       | 00:15:00    | 252 | 29 | 0    | 15     | 0      | 0.2500       | 1008      | 116       | 1124  |
| 20:10:00   | 20:25:00       | 00:15:00    | 257 | 30 | 0    | 15     | 0      | 0.2500       | 1028      | 120       | 1148  |