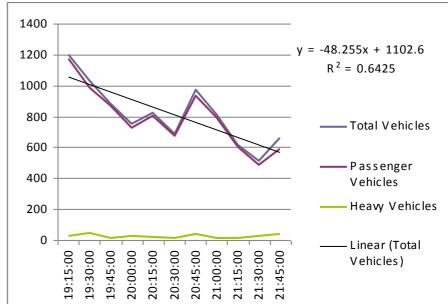

3.1.4 DATA COLLECTED FROM SITE 2005-2014 ON SEPTEMBER 27, 2007

Date: Thursday, September 27, 2007

| Average Total Flow (ATF) | 1190 |
|--------------------------|------|
| SD - ATF                 | 143  |
| Average PV Flow (APVF)   | 908  |
| SD - APVF                | 141  |
| Average HV Flow (AHVF)   | 282  |
| SD - AHVF                | 40   |