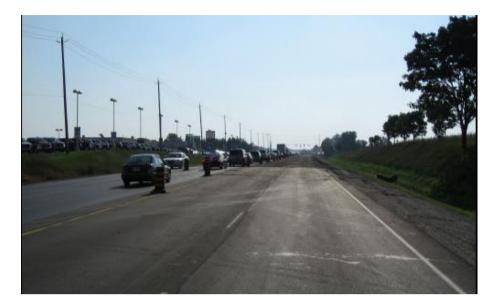

|  |  |
| Type of Traffic Control | Barrel separated                                         |  |  |  |  |  |
| Pavement Condition      | Average                                                  |  |  |  |  |  |
| Distractions            | Signalised and unsignalised intersection, Scattered work |  |  |  |  |  |
| List of Photos Taken    | 2.6                                                      |  |  |  |  |  |
| Other Comments          | No forced flow                                           |  |  |  |  |  |



12.4.2 MAP OF LOCATION OF SITE 2006-3099 (SAME AS ABOVE)

#### 12.4.3 AERIAL VIEW OF SITE 2006-3099 (SAME AS ABOVE)



**12.4.4 DATA COLLECTED FROM SITE 2006-3099 ON SEPT 20, 2007** This site visit yielded no data.

12.4.5 PHOTOS TAKEN OF 2006-3099 ON SEPTEMBER 19, 2007 – EB



## 13 2005-3045, Hwy 8, S, N

## 13.1 SITE VISIT 1 – SEPTEMBER 26, 2007 13.1.1 SITE CHARACTERISTICS FORM OF 2005-3045

| Date                       | 26-Sep                                  |  |  |  |  |
|----------------------------|-----------------------------------------|--|--|--|--|
| Hwy No.                    | Hwy 8 SB                                |  |  |  |  |
| Location                   | Grand River to Fergus Avenue, Kitchener |  |  |  |  |
| Weather                    | Cloudy                                  |  |  |  |  |
| Starting Time              | 21:00                                   |  |  |  |  |
| End Time                   | 01:00                                   |  |  |  |  |
| Day of Week                | Wednesday                               |  |  |  |  |