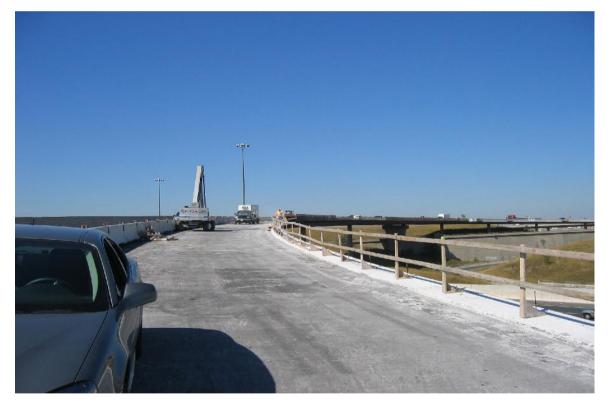

### 7.1 SITE VISIT 1 – OCTOBER 2, 2007 - EB 7.1.1 SITE CHARACTERISTICS FORM FOR SITE 2007-2027

| Date                    | 02-Oct                                                                          |  |  |  |  |  |  |
|-------------------------|---------------------------------------------------------------------------------|--|--|--|--|--|--|
| Name of the Site        | QEW Niagara bound                                                               |  |  |  |  |  |  |
| Location                | St. Catharine's                                                                 |  |  |  |  |  |  |
| Weather                 | Warm and clear, road wet due to earlier rain                                    |  |  |  |  |  |  |
| Starting Time           | 20:30                                                                           |  |  |  |  |  |  |
| End Time                | 21:00                                                                           |  |  |  |  |  |  |
| Day of Week             | Tuesday                                                                         |  |  |  |  |  |  |
| Time of Day             | Night                                                                           |  |  |  |  |  |  |
| Assigned Lane           | Traffic in South lane; North lane closed. On/Off ramp lane beside open(see map) |  |  |  |  |  |  |
| Lane Width (m)          |                                                                                 |  |  |  |  |  |  |
| Direction of Traffic    | EB                                                                              |  |  |  |  |  |  |
| Shoulder Type           | Paved                                                                           |  |  |  |  |  |  |
| Lane Closure            | 1 left lane                                                                     |  |  |  |  |  |  |
| OPP Presence            | No                                                                              |  |  |  |  |  |  |
| Time of OPP Presence    |                                                                                 |  |  |  |  |  |  |
| Facility Type           | 4 lane, divided highway                                                         |  |  |  |  |  |  |
| Driver Population       | Mostly trucks, some commuter vehicles, becoming more heavily trucks             |  |  |  |  |  |  |
| % Heavy Vehicles        |                                                                                 |  |  |  |  |  |  |
| Grade of Road           | Slightly uphill                                                                 |  |  |  |  |  |  |
| Speed Limit (km/hr)     | 100                                                                             |  |  |  |  |  |  |
| Curve of Road           | 0                                                                               |  |  |  |  |  |  |
| Length of Work Zone     | 300m taper. 1.0km closure (Ontario to Lake St.)                                 |  |  |  |  |  |  |
| Duration of Closure     | Evening only. Closed at 8:30pm                                                  |  |  |  |  |  |  |
| Intersections           | Closure begins shortly after 7th. 7th onramp closest access.                    |  |  |  |  |  |  |
| Type of Traffic Control | Lane arrow lighted signs. Barrel separated                                      |  |  |  |  |  |  |
| Pavement Condition      | Good                                                                            |  |  |  |  |  |  |
| Distractions            | Night time. Workers present – barrier adjustments                               |  |  |  |  |  |  |
| List of Photos Taken    |                                                                                 |  |  |  |  |  |  |
| Other Comments          | No reduced flow, therefore no data taken. Max speed reduction was by 10%.       |  |  |  |  |  |  |